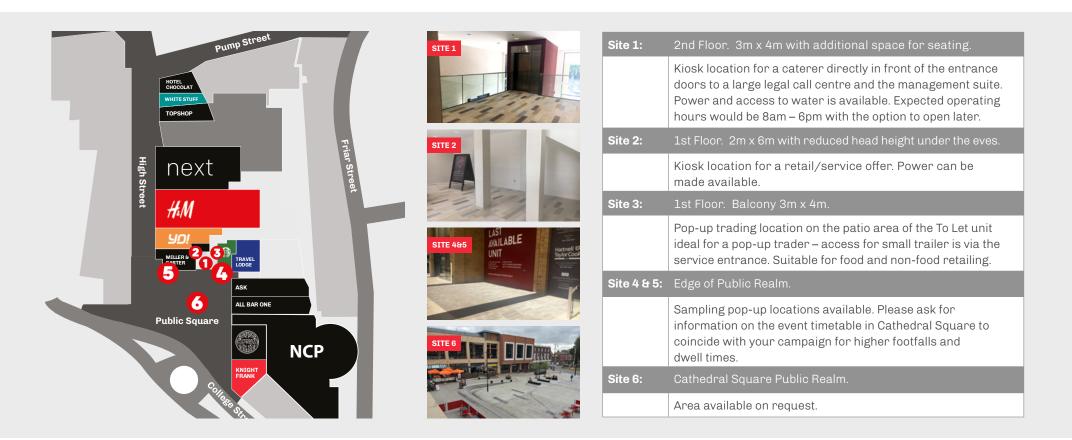

### Site Descriptions

To book a promotional space at Cathedral Square please get in touch. Call Access Point on **01704 544999**, email **cathedralsquare@apuk.net** or visit **www.apuk.net**