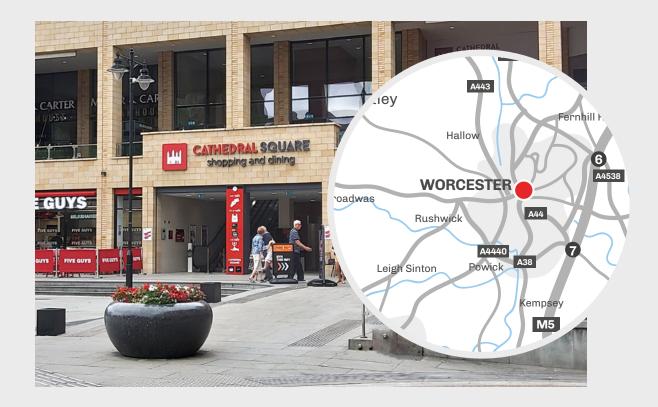

#### 9a High Street, Worcester, WR1 2QE

Worcester is well serviced by road and rail links being on junction 7 of the M5 and direct rail routes to London and Birmingham. Worcestershire has a population of approximately 583,000 with the city of Worcester having a population of approximately 102,000.

Cathedral Square is a prestigious mixed use shopping development situated at the southern end of the high street. Overlooking a public square used for al fresco dining and events the development has redefined the retail and leisure environment in this Cathedral City.

Cathedral Square extends to approximately 220,000 sq ft with 325 car parking spaces at the nearby NCP. Tenants currently include Ask, All Bar One, Yo Sushi, Next and Hotel Chocolat.