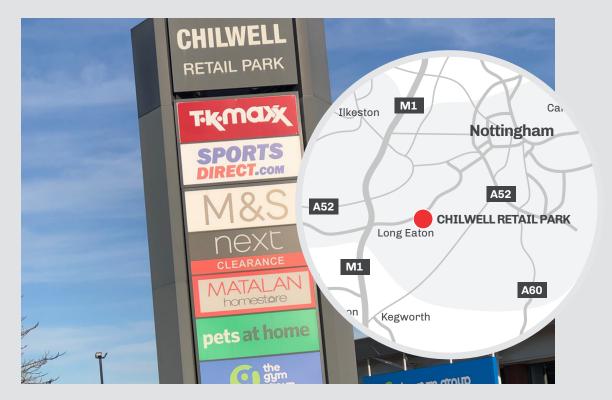

## Chilwell Retail Park

## Nottingham Road, Beeston, NG9 6DS.

Chilwell Retail Park is located in the centre of Nottingham's south-western suburbs and serves the affluent communities of Beeston, Long Eaton, and Chilwell.

It is a bustling scheme with minimal local competition. With over 210,543 shoppers within a 15-minute drive, Nottingham has an ABC1 profile of roughly 47%.