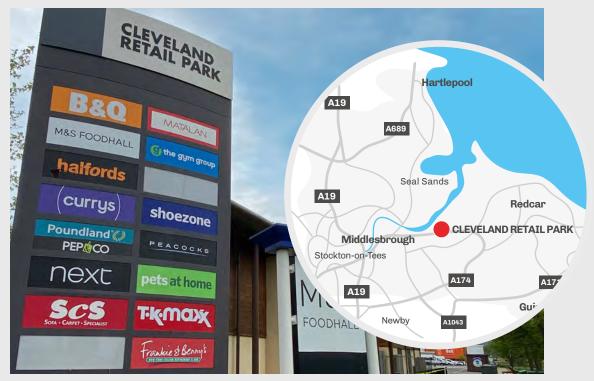

## **Cleveland** Retail Park

## Trunk Road, Middlesbrough, TS6 6UX.

Cleveland Retail Park is located on the A1085 Trunk Road, 2 miles from Middlesbrough town centre and 6 miles from Redcar town centre.

It is a bustling scheme with a core catchment of over 131,848 shoppers within the area of Cleveland and has an ABC1 profile of roughly 39%.

With over 800 free parking spaces, Cleveland Retail Park consists of 18 units covering retail & food and drink and is anchored by B&Q, TK Maxx, M&S Food Hall, Pets at Home and Next.

To book a promotional space at the Cleveland Retail Park please get in touch. Call Access Point on **01704 544999**, email **clevelandrp@apuk.net** or visit **www.apuk.net** 