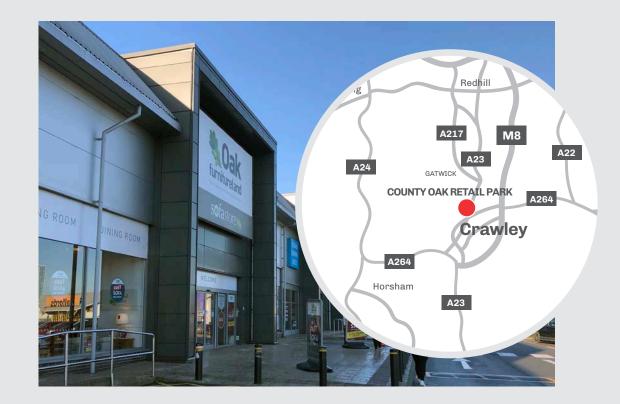

#### County Oak Retail Park, Crawley, RH11 7XN

County Oak Retail Park is ideally situated on the A23 to the north of Crawley town centre and close to Gatwick Airport.

The retail park has a principal catchment of 256,000 residents within a 20 minute drive. With a profile of 59% ABC1's and an income of £49K (31% above the UK average), County Oak offers a highly sought after audience.