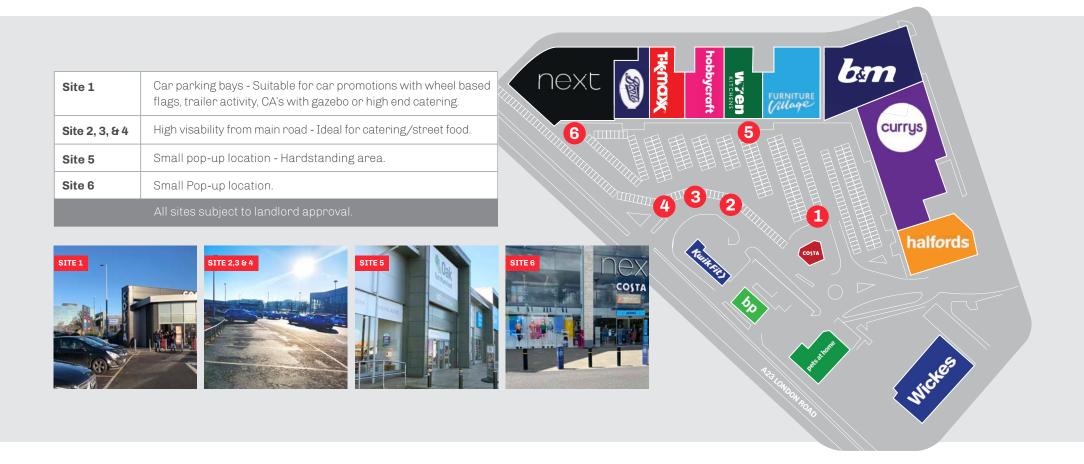

## Site Descriptions

To book a promotional space at County Oak Retail Park please get in touch. Call Access Point on **01704 544999**, email **countyoakrp@apuk.net** or visit **www.apuk.net** 

Access Point Ltd - 2A Albert Road - Southport - PR9 OLE. Copyright © Access Point Ltd. Access Point Ltd assumes no responsibility or liability for errors or omissions in this document