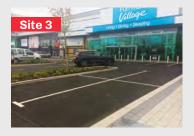

## Site Descriptions

Incorporating a single parking space and the wide paved area this space has maximum visibility as customers enter the park.

This location is situated on the right hand side as you enter the park and can be flexible enough to host large trailers or multiple vehicle displays. Presentation is key to ensure visibility is maximised and a destination based marketing campaign to drive awareness pre, during and post event is encouraged.