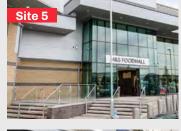

Four car parking spaces with wide paved areas on each side allowing safe access to the activity for shoppers. Ideal for a vehicle led promotion.

Hardstanding outside M&S Foodhall.

Four car parking spaces with wide paved areas on each side allowing safe access to the activity for shoppers. Ideal for a vehicle led promotion combined with great presentation will make this location eye catching from across the park.

Car parking spaces opposite M&S Foodhall.

To book a promotional space at Gallagher Shopping Park please get in touch. Call Access Point on **01704 544999**, email **hello@apuk.net** or visit **www.apuk.net**