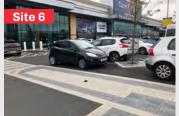

Four car parking spaces with wide paved areas on each side allowing safe access to the activity for shoppers. Ideal for a vehicle led promotion.

Hardstanding outside M&S Foodhall.

Four car parking spaces with wide paved areas on each side allowing safe access to the activity for shoppers. Ideal for a vehicle led promotion combined with great presentation will make this location eye catching from across the park.

Car parking spaces opposite M&S Foodhall.

To book a promotional space at Gallagher Shopping Park please get in touch. Call Access Point on **01704 544999**, email **hello@apuk.net** or visit **www.apuk.net**