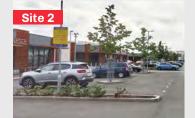

## Site Descriptions

Incorporating a single parking space and the wide paved area this space has maximum visibility as customers enter the park.

This location is situated on the right hand side as you enter the park and can be flexible enough to host large trailers or multiple vehicle displays. Presentation is key to ensure visibility is maximised and a destination based marketing campaign to drive awareness pre, during and post event is encouraged.