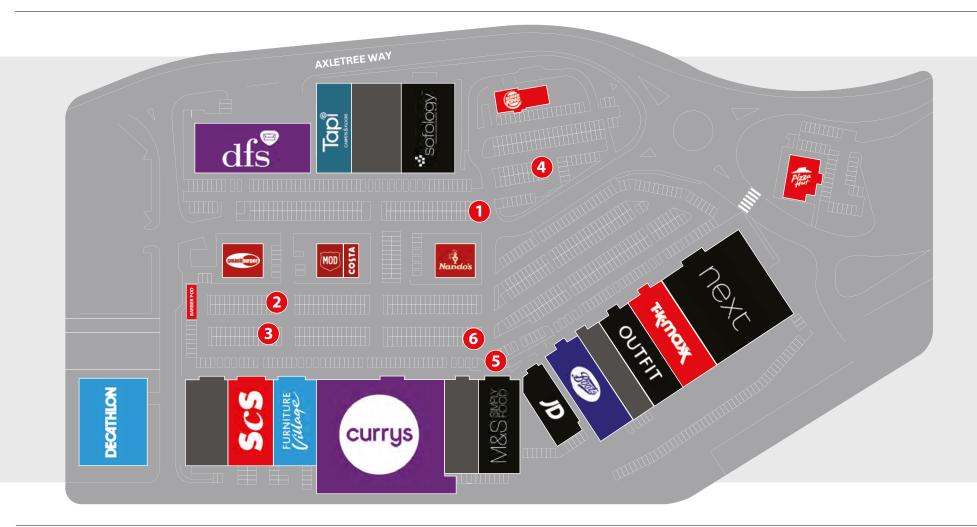

The park offers a strong lineup of brands comprising 195,000 sq ft of retail warehouse and ancillary restaurants. A mix of high-profile tenants includes Next, TK Maxx, Outfit, Boots, Furniture Village, SCS, Harveys, Currys PC World, Burger King and Pizza Hut.

# Site Map

To book a promotional space at Gallagher Shopping Park please get in touch. Call Access Point on **01704 544999**, email **hello@apuk.net** or visit **www.apuk.net** 