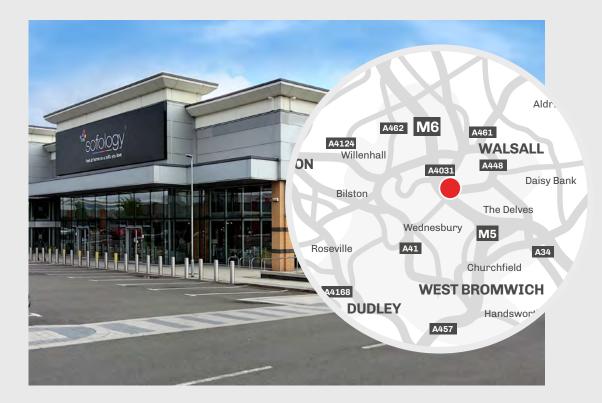

#### Axletree Way, Wednesbury WS10 9QY

Gallagher Shopping Park is the dominant out-of-town retail offer in the North West Midlands, adjacent to IKEA, B&Q Warehouse and Decathlon.

Highly visible and accessible from junction 9 of the M6 motorway, 2.8 million people live within a 30-minute drive time catchment. Over 50 million cars pass the site every year.