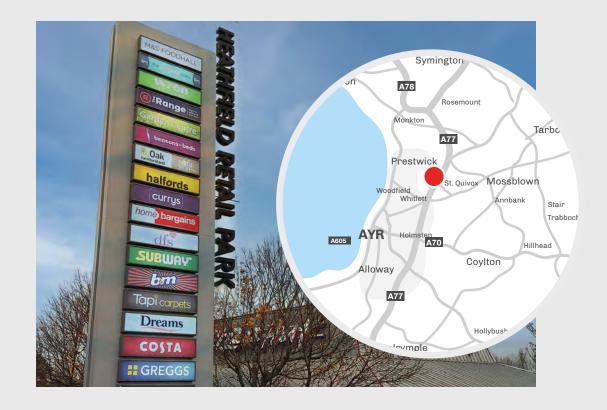

## Heathfield Retail Park

## Liberator Drive, Ayr, KA8 9BF

Heathfield Retail Park is the only retail warehouse park in Ayr and is located 1.8 miles northeast of the town centre to the south of Glasgow Prestwick Airport.

Situated in the west of Scotland, Ayr is the largest of the Clyde coast holiday towns. It is the principle retail and administrative centre within the region 13 miles southwest of Kilmarnock and 35 miles southwest of Glasgow.

Due to the recent upgrading of the A77 / M77 road network, Ayr is easily accessible by road and provides commuting access to the city of Glasgow and other nearby towns. Ayr also benefits from regular train services to Glasgow and is near Troon, where the Seacat ferry provides connections to Northern Ireland. Located adjacent to the retail park is Glasgow Prestwick Airport.