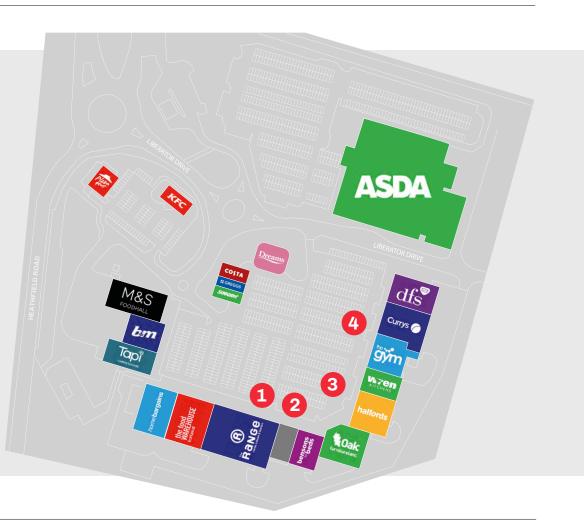

## **Site** Descriptions

| Site 1: | 4 parking bays In front of The Range. No power.         |
|---------|---------------------------------------------------------|
| Site 2: | 4 parking bays In front of the Garden Centre. No power. |
| Site 3: | 4 parking bays In front of Halfords. No power.          |
| Site 4: | 4 parking bays In front of Currys/The Gym. No power.    |