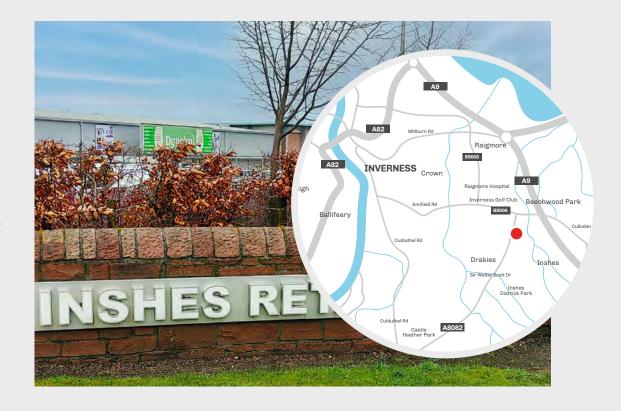

## Inshes Retail Park

## Sir Walter Scott Drive, Inverness, IV2 3TW

Inverness is the UK's most northerly city and has a population of approximately 47,000 with a retail catchment population of c.153,000 residents.

Inshes Retail Park is situated 3 miles south east of the city centre and is readily accessible from the nearby A9, the main route linking Inverness to the north and south.