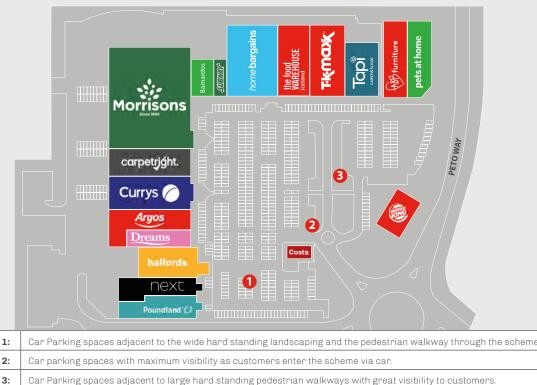

North Quay Retail Park houses 19 retail units including tenants Next, Halfords, Morrisons, Pets at Home, Poundland, AHF Furniture and Costa Coffee. The park totals 187,000 sq ft./ 17,373m2.

678 car park spaces which are free for shoppers.

To book a promotional space at North Quay Retail Park please get in touch. Call Access Point on **01704 544999**, email **hello@apuk.net** or visit **www.apuk.net** 

| Site 1: | Car Parking spaces adjacent to the wide hard standing landscaping and the pedestrian walkway through the scheme. |
|---------|------------------------------------------------------------------------------------------------------------------|
| Site 2: | Car parking spaces with maximum visibility as customers enter the scheme via car.                                |
| Site 3: | Car Parking spaces adjacent to large hard standing pedestrian walkways with great visibility to customers.       |