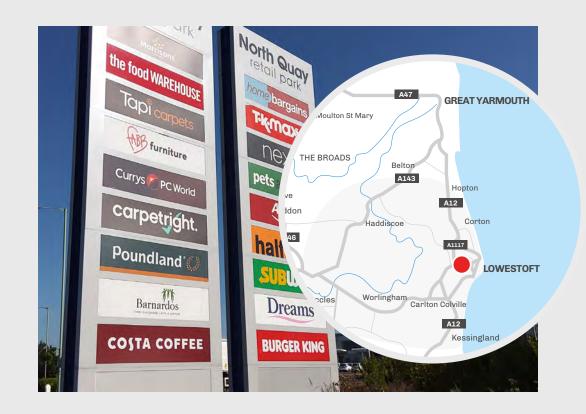

## North Quay Retail Park

## Peto Way, Lowestoft, Suffolk NR32 2ED

North Quay Retail Park is located on the outskirts of Lowestoft, Suffolk 22 miles South East of Norwich. Having a shopping catchment area of 73,315 split 51% female to 49% male with an average age of 43.

North Quay Retail Park houses 19 retail units including tenants Next, Halfords, Morrisons, Pets at Home, Poundland, AHF Furniture and Costa Coffee. The park totals 187,000 sq ft./ 17,373m2.

678 car park spaces which are free for shoppers.