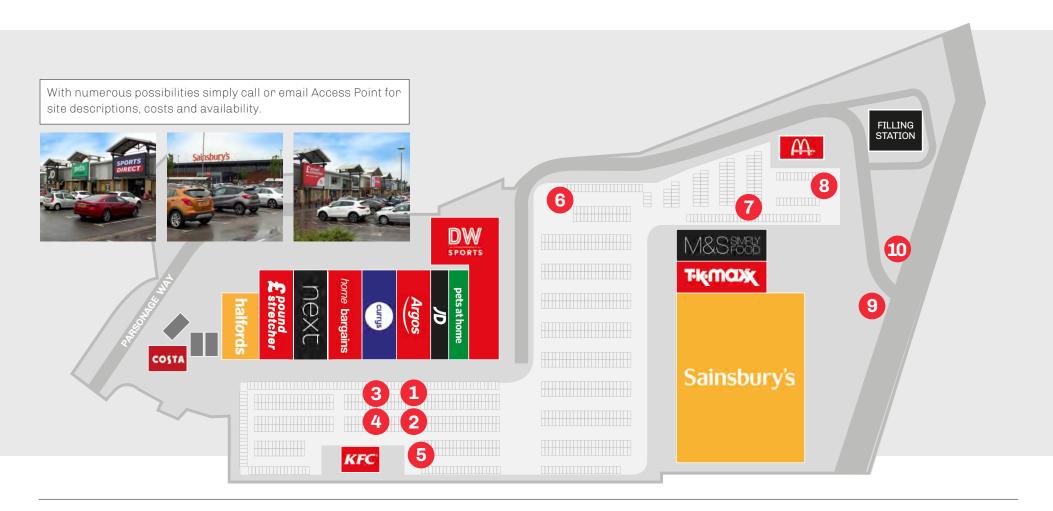

## Site Descriptions

To book a promotional space at Parsonage Retail Park please get in touch Call Access Point on **01704 544999**, email **hello@apuk.net** or visit **www.apuk.net** 

Access Point Ltd - 2A Albert Road - Southport - PR9 OLE. Copyright @ Access Point Ltd. Access Point Ltd assumes no responsibility or liability for errors or omissions in this document