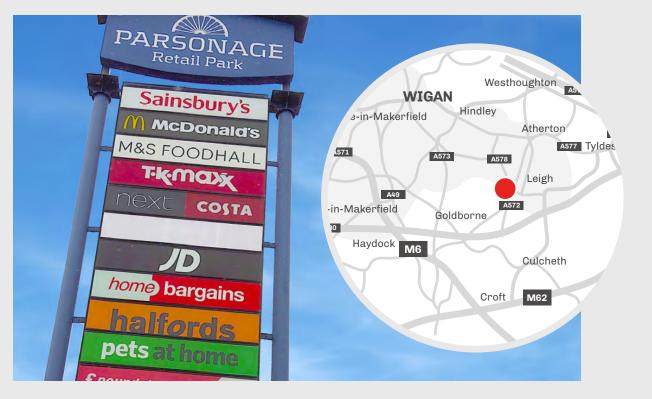

## Atherleigh Way, Leigh, Lancashire WN7 5SJ.

Parsonage Shopping Park is located in Leigh, Greater Manchester and consists of 14 retail units.

It's convenient location, just off the A579, is well established with key tenants including Sainsbury's, M&S Simply Food, Next, DW Sports, McDonalds, Argos and Pets at Home.

There is ample parking with 1000 car park spaces which are free for shoppers.

To book a promotional space at Parsonage Retail Park please get in touch Call Access Point on **01704 544999**, email **hello@apuk.net** or visit **www.apuk.net** 