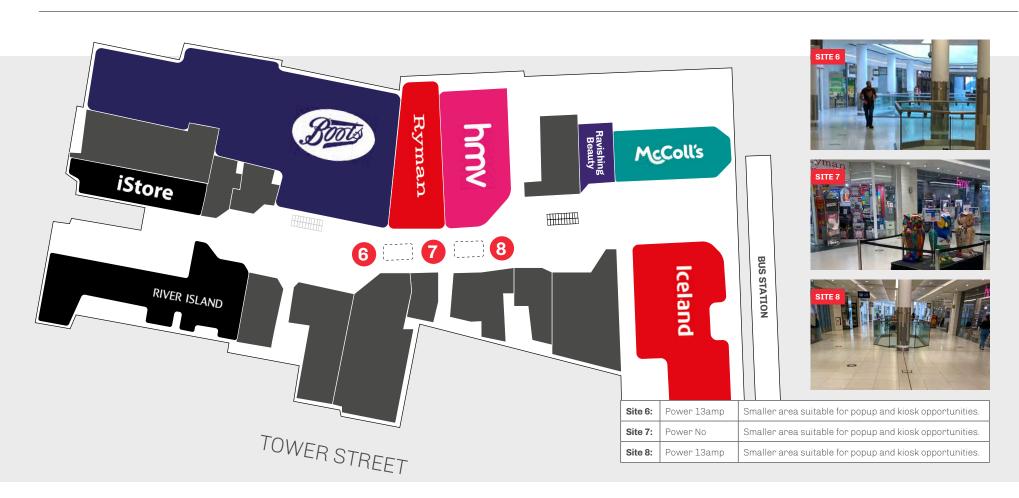

## **Site Descriptions** First Floor

To book a promotional space at the Sailmakers Shopping Centre please get in touch. Call Access Point on **01704 544999**, email **sailmakers@apuk.net** or visit **www.apuk.net**