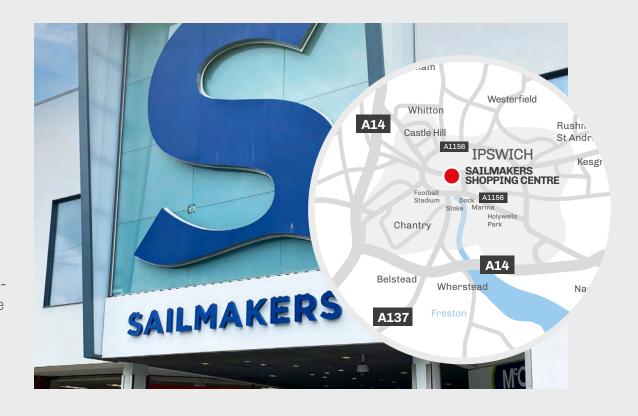

#### Tavern Street, Ipswich IP1 3BB

Sailmakers Shopping Centre, Ipswich is in the heart of Ipswich town centre. Primarily trading over two levels it is in a prime position between the high footfall pedestrianised Tavern Street and the town centre bus station and acts as a thoroughfare between the two.

Though no car park of its own there is a 541 space multistorey car park 200m away. Ipswich has an ABC1 profile of c.45%. Sailmakers has 24 units and is anchored by Boots, River Island, Pandora and Poundland.