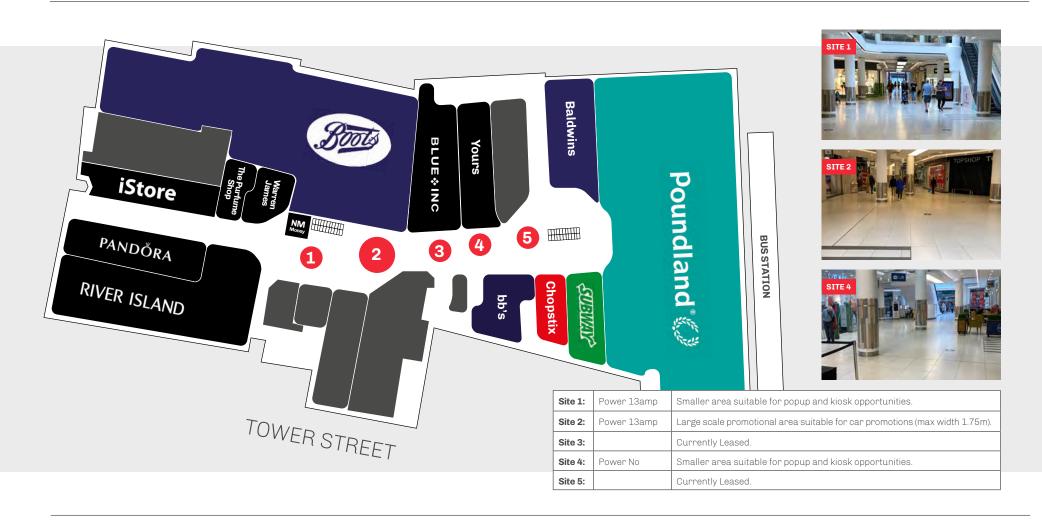

## Site Descriptions Ground Floor

To book a promotional space at the Sailmakers Shopping Centre please get in touch. Call Access Point on **01704 544999**, email **sailmakers@apuk.net** or visit **www.apuk.net** 