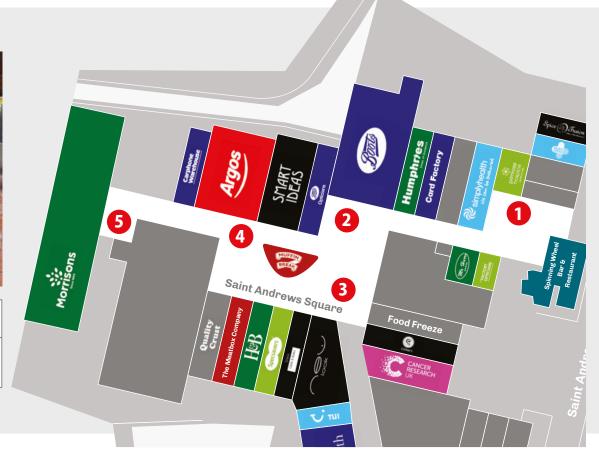

## **Site** Descriptions

| Sit | te 1: | Located at the entrance to Saint Andrews Street alongside Café Morso, this open external space is suitable for both small vehicles and pop-up gazebo style promotions.  No power. 2m x 2m.          |
|-----|-------|-----------------------------------------------------------------------------------------------------------------------------------------------------------------------------------------------------|
| Sit | te 2: | Situated in the Main Square closest to Boots with access to external power sources. A great event space with lots of potential to reach the audience of Saint Andrews Shopping Centre. 2m x 3m min. |
| Sit | te 3: | The first site reached by shoppers entering the centre from Victoria Square close to                                                                                                                |

The first site reached by shoppers entering the centre from Victoria Square close to New Look. Perfect for vehicle led promotions, it offers great visibility with a secure overnight position as the centres gates make the area safe with restricted access. No power. 2m x 3m min.

To book a promotional space at Saint Andrews Square please get in touch. Call Access Point on **01704 544999**, email **saintandrewssquare@apuk.net** or visit **www.apuk.net** 

Site 4: Found on the slight decline behind Muffin Break, this space offers a good data acquisition location for a simple pop-up stand. No power. 1m x 1m.

Located under the canopy outside of the gates, this secure space offers the perfect place for a modular unit or kiosk servicing the regular shoppers on both Morrisons and Saint Andrews Square. Power available upon agreement. 4m x 5m.