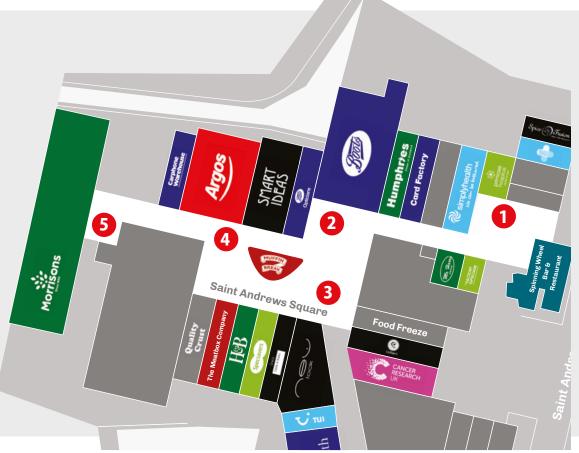

The centre is serviced by the council owned car park at Morrisons, where fully attended public toilets and baby change facilities can also be found.

Offering 33 shops and cafes with a high return visit ratio key tenants include: WHSmith, Carphone Warehouse, Argos, Specsavers, Peacocks, Boots, M&Co and Morrisons with food & beverage offers from Muffin Break, Café Morso and Coffee #1.

## **Site** Descriptions

| Sit | te 1: | Located at the entrance to Saint Andrews Street alongside Café Morso, this open external space is suitable for both small vehicles and pop-up gazebo style promotions.  No power. 2m x 2m.          |
|-----|-------|-----------------------------------------------------------------------------------------------------------------------------------------------------------------------------------------------------|
| Sit | te 2: | Situated in the Main Square closest to Boots with access to external power sources. A great event space with lots of potential to reach the audience of Saint Andrews Shopping Centre. 2m x 3m min. |
| Sit | te 3: | The first site reached by shoppers entering the centre from Victoria Square close to                                                                                                                |

The first site reached by shoppers entering the centre from Victoria Square close to New Look. Perfect for vehicle led promotions, it offers great visibility with a secure overnight position as the centres gates make the area safe with restricted access. No power. 2m x 3m min.

Located under the canopy outside of the gates, this secure space offers the perfect place for a modular unit or kiosk servicing the regular shoppers on both Morrisons and Saint Andrews Square. Power available upon agreement. 4m x 5m.