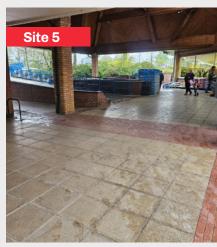

Located under the canopy outside of the gates, this secure space offers the perfect place for a modular unit or kiosk servicing the regular shoppers on both Morrisons and Saint Andrews Square. Power available upon agreement. 4m x 5m.