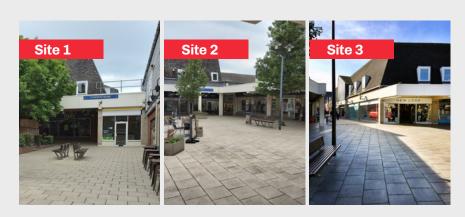

## **Site** Descriptions

| Sit | te 1: | Located at the entrance to Saint Andrews Street alongside Café Morso, this open external space is suitable for both small vehicles and pop-up gazebo style promotions.  No power. 2m x 2m.          |
|-----|-------|-----------------------------------------------------------------------------------------------------------------------------------------------------------------------------------------------------|
| Sit | te 2: | Situated in the Main Square closest to Boots with access to external power sources. A great event space with lots of potential to reach the audience of Saint Andrews Shopping Centre. 2m x 3m min. |
| Sit | te 3: | The first site reached by shoppers entering the centre from Victoria Square close to                                                                                                                |

The first site reached by shoppers entering the centre from Victoria Square close to New Look. Perfect for vehicle led promotions, it offers great visibility with a secure overnight position as the centres gates make the area safe with restricted access. No power. 2m x 3m min.