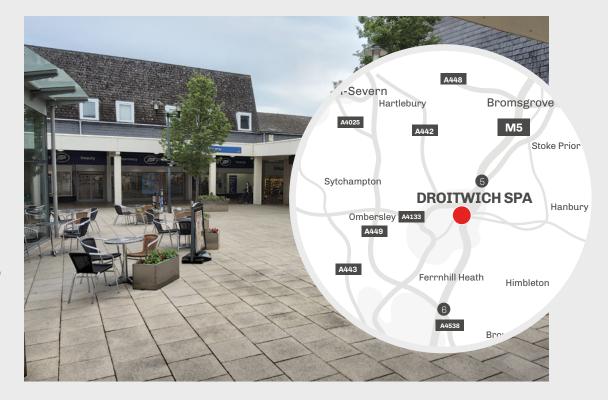

## Droitwich Spa, Worcestershire, WR9 8HE.

Saint Andrews Square Shopping Centre in Droitwich is located close to junction 5 of the M5 and is the prime retail offer within this Spa Town. Droitwich Spa is a busy and vibrant shopping hub serving the local community and neighbouring rural areas.

Saint Andrews Square Shopping Centre is an open scheme located centrally linking Victoria Square, St Andrews Street and Morrisons.

The centre provides access to the affluent grey market with an annual footfall heading towards 4million.