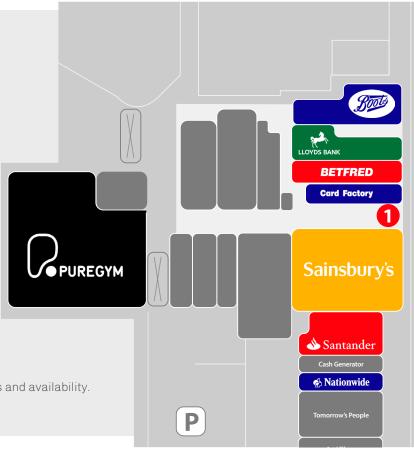

#### Site 1:

Located at the entrance onto Kilmarnock Road in front of Sainsbury's this space offers a 2m x 2m pop-up location for product sampling, brand awareness, customer acquisition and experiential activity to take place.