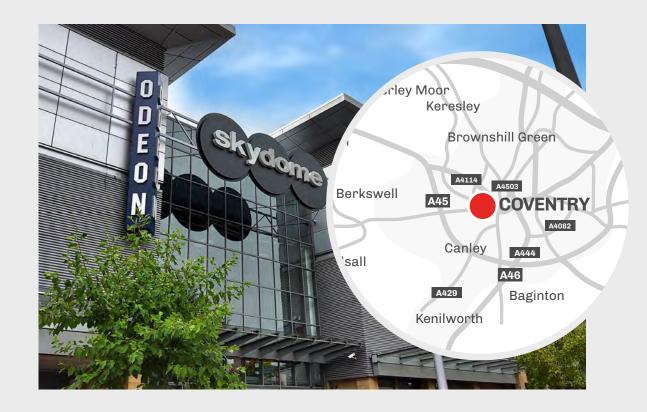

## Skydome - Croft Road, Coventry CV1 3AZ.

Skydome Coventry, in the heart of the city centre, is Coventry's premier leisure and entertainment destination.

Skydome includes a 9-screen Odeon Cinema, Pure Gym, Casino, a multi-use ice rink, multiple bars and restaurants and a 779-space multi-storey car park.

Coventry has a 2.4 million catchment area and a shopping population of 274,000.

Coventry also offers a higher-than-average population of young adults aged between 15-24, with 33,000 students attending Coventry University.