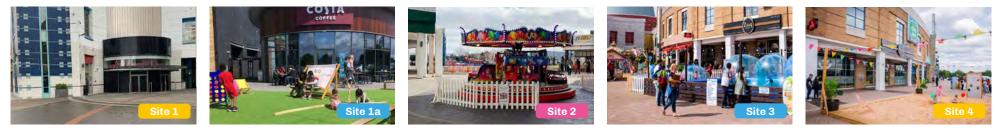

#### **External Site Map**

**Site 1:** West Street Circle. 12m x 9m. 13 amp single phase power available.

**Site 1a:** Located on the artificial grass event space. Approx 3m x 4m single phase 16 amp power is available

**Site 2:** East Street Circle. 10m x 10m. 32 amp single phase power available.

#### Site 3: Zauq Area.

This Weight bearing event space can hold a 30m x 20m activity. Multiple power sources available here up to 3 phase 65amp.

#### Site 4: Subway Area.

10m x 21m. 32 amp & 2 x 16 amp 3 phase power available.

To book a promotional space at StarCity Birmingham please get in touch. Call Access Point on **01704 544999**, email **starcity@apuk.net** or visit **www.apuk.net** 