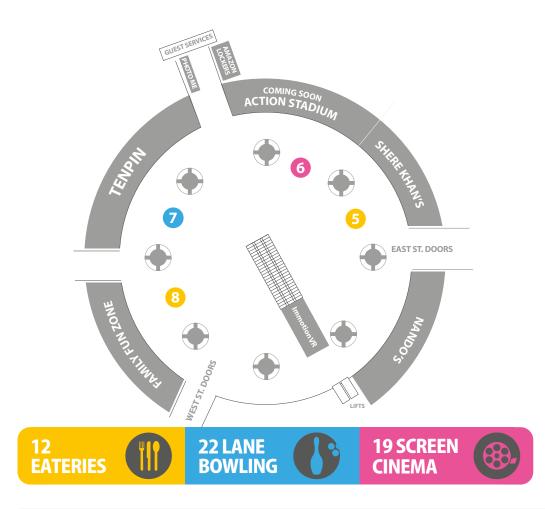

#### **Internal Site Map**

**Site 5:** Atrium East Street Entrance (Shere Khan's). Subject to availability during seasonal event times. 8m x 6m. 16 amp & 32 amp single phase power available.

**Site 6:** Atrium East Street Entrance. 10m x 7m. 16 amp single and 3 phase power available.

**Site 7:** Atrium West Street Entrance. (Tenpin). Low level activity only, due to Tenpin's sightline and entrance. 10m x 7m. 16 amp single and 3 phase power available.

**Site 8:** Atrium Escalator West Street. 3m x 2m. 32 amp single phase power available.