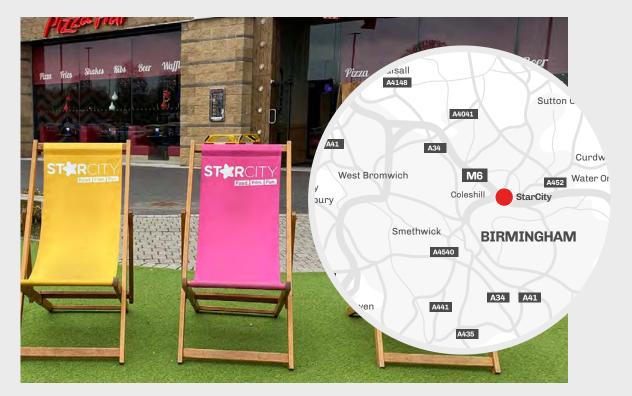

#### 32 Watson Road, Birmingham B7 5SA.

StarCity, Birmingham's premier family leisure and entertainment venue, is 2.5 miles northeast of Birmingham City Centre and prominently positioned next to the M6 motorway. Its core catchment area covers Greater Birmingham and extends to the wider West Midlands. With over 200,000 visitors a month, StarCity is a great commercialisation opportunity.

There are transport links to StarCity from Birmingham City Centre, with a catchment of nearly 1 million people living within 20 minutes of the venue. The complex includes one of Europe's largest Vue cinemas and an array of international cuisines and fun attractions.