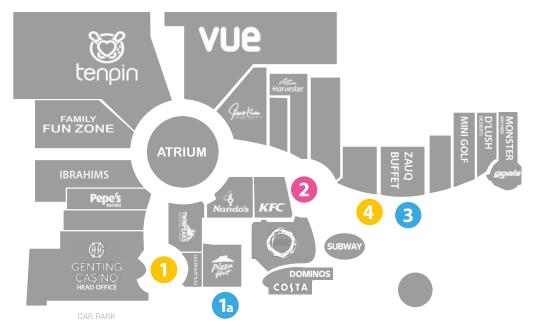

#### **External Site Map**

**Site 1:** West Street Circle. 12m x 9m. 13 amp single phase power available.

**Site 1a:** Located on the artificial grass event space. Approx 3m x 4m single phase 16 amp power is available

**Site 2:** East Street Circle. 10m x 10m. 32 amp single phase power available.

#### Site 3: Zauq Area.

This Weight bearing event space can hold a 30m x 20m activity. Multiple power sources available here up to 3 phase 65amp.

#### Site 4: Subway Area.

10m x 21m. 32 amp & 2 x 16 amp 3 phase power available.

To book a promotional space at StarCity Birmingham please get in touch. Call Access Point on **01704 544999**, email **starcity@apuk.net** or visit **www.apuk.net** 