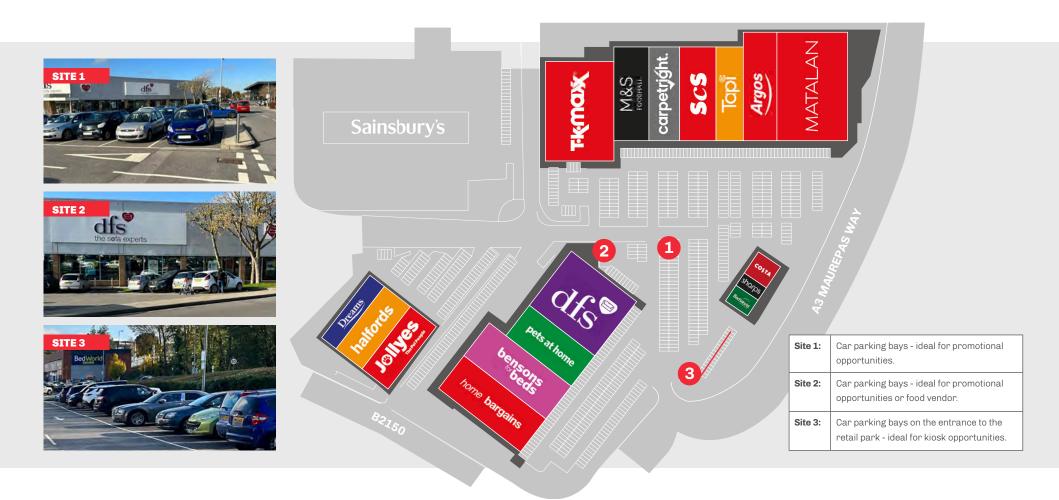

## Site Descriptions

To book a promotional space at the Wellington Retail Park please get in touch. Call Access Point on **01704 544999**, email **wellingtonrp@apuk.net** or visit **www.apuk.net**