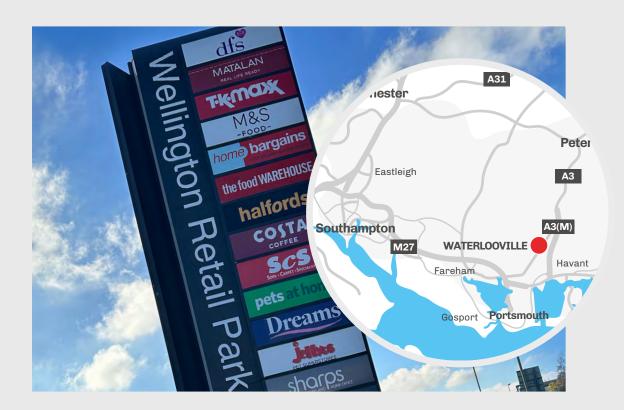

## Wellington Retail Park

## MEDIA SHEET Hambledon Road, Waterlooville, PO7 7FG.

Wellington Retail Park is located 9 miles north of Portsmouth on the outskirts of Waterlooville. More than 79,410 people live in the Waterlooville catchment area with a 49% ABC1 profile.

Wellington Retail Park offers a variety of shopping options, including fashion and beauty, food and drink, home goods, and accessories. It also offers over 540 free parking spots on-site.

Anchor stores include DFS, M&S Food, TK Maxx, Halfords and Matalan.