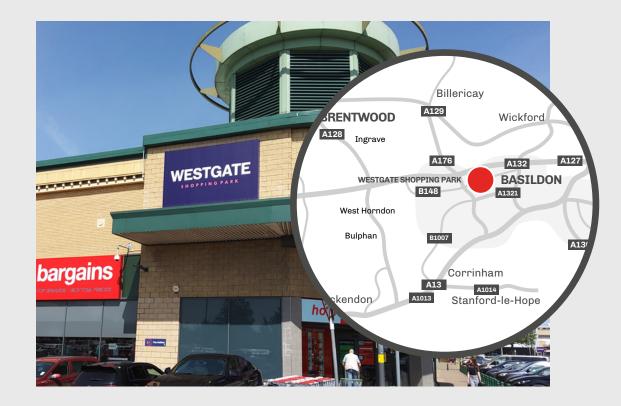

## Fodderwick, Basildon, SS14 1WP

Basildon is located 30 miles east of London and 15 miles south of Chelmsford, having good communications, being on the A13 and A217 linking directly to junctions 29 and 30 of the M25. The town has an estimated shopping population of 537,603 people within a 20 minute drive time.

The Westgate Shopping Park is a modern purpose built retail destination occupying a prominent location adjacent to the town centre's main civic and retail facilities. The scheme has a direct link into the Town Square and Eastgate Shopping Centre, and has a large frontage onto Southernhay Road and Roundacre, which is the town's ring road, providing great prominence.

The Westgate Shopping Park extends to approximately 142,712 sq ft with 431 car parking spaces, and is occupied by quality tenants including Argos, JD Sports and Hobbycraft.

To book a promotional space at Westgate Shopping Park please get in touch Call Access Point on **01704 544999**, email **hello@apuk.net** or visit **www.apuk.net** 