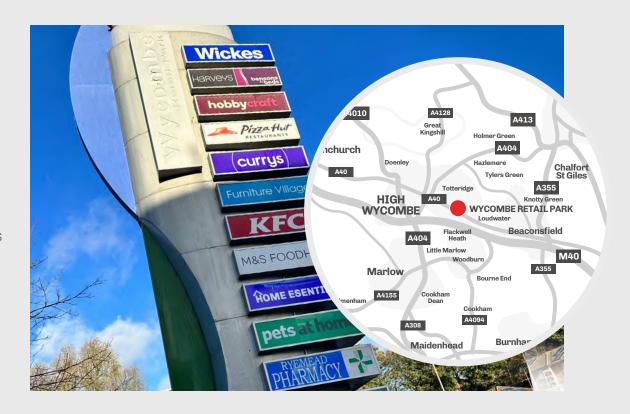

## Ryemead Way, High Wycombe, HP11 1FY

Wycombe Retail Park is situated on the main East – West arterial route of London Road (A40), 1½ miles from the Town Centre.

With over 100,000 shoppers residing within a 15 minute drive-time and an ABC1 profile of approximately 64%, it is an affluent, thriving retail park.

With over 200 free parking spaces, Wycombe Retail Park is made up of 13 units covering retail, food and leisure, with Wickes, M&S, Currys, and Argos serving as its anchor stores.

To book a promotional space at the Wycombe Retail Park please get in touch. Call Access Point on **01704 544999**, email **wycomberp@apuk.net** or visit **www.apuk.net** 