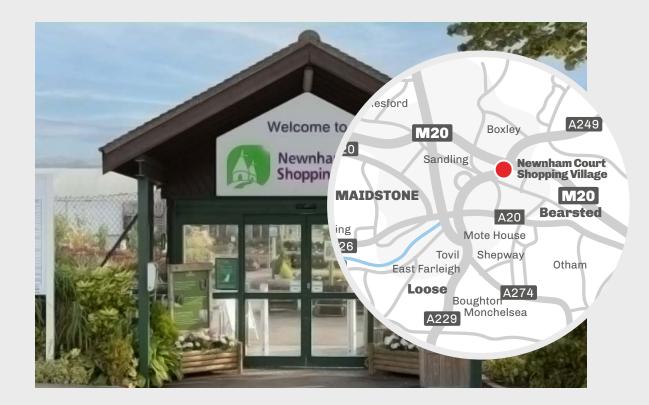

#### Bearsted Rd, Weavering, Maidstone ME14 5LH

Newnham Court Shopping Village is a high-end, mixed-use shopping development located 2.5 miles east of Maidstone town centre in Weavering. It is conveniently situated just off J7 of the M20 near Bearsted and is opposite Eclipse Park, which houses Next and M&S stores. The surrounding area has a shopping catchment population of approximately 176,000, with a demographic of ABC1 that makes up 33%.