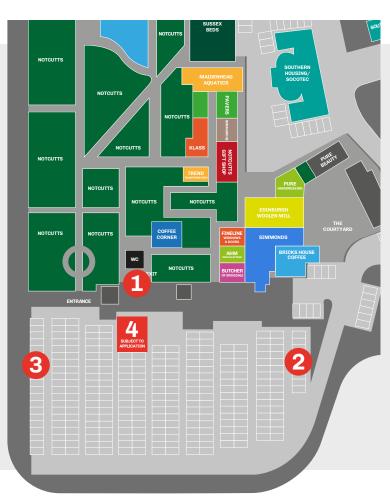

## Site Descriptions

**Shopping Village Exit (either side):** Ideal location for pop-up promotions, trading or customer acquisition.

**Car Parking Spaces:** Ideal location for product placement.

**Car Parking Spaces:** Ideal kiosk or POD location for a retail/service.