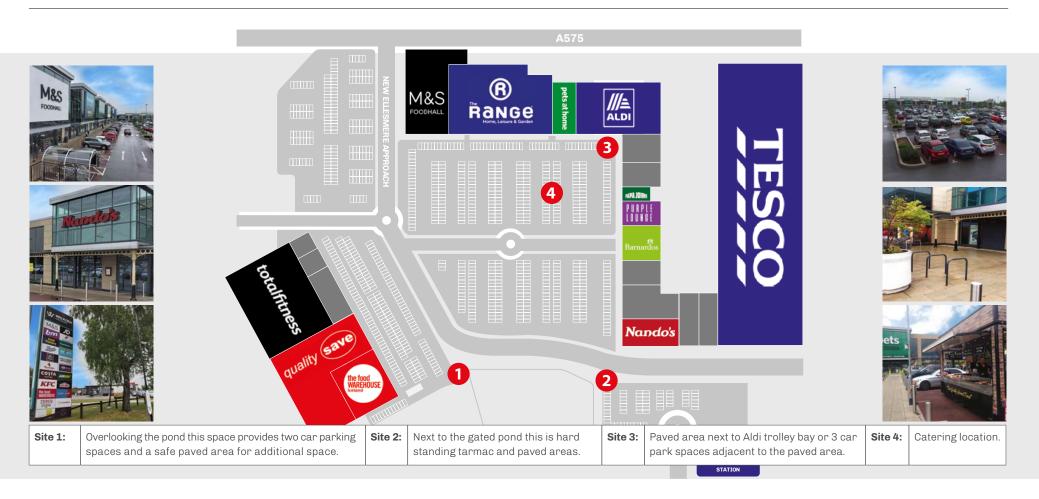

## **Site** Descriptions

To book a promotional space at Walkden Retail Park please get in touch. Call Access Point on **01704 544999**, email **Walkdenrp@apuk.net** or visit **www.apuk.net**