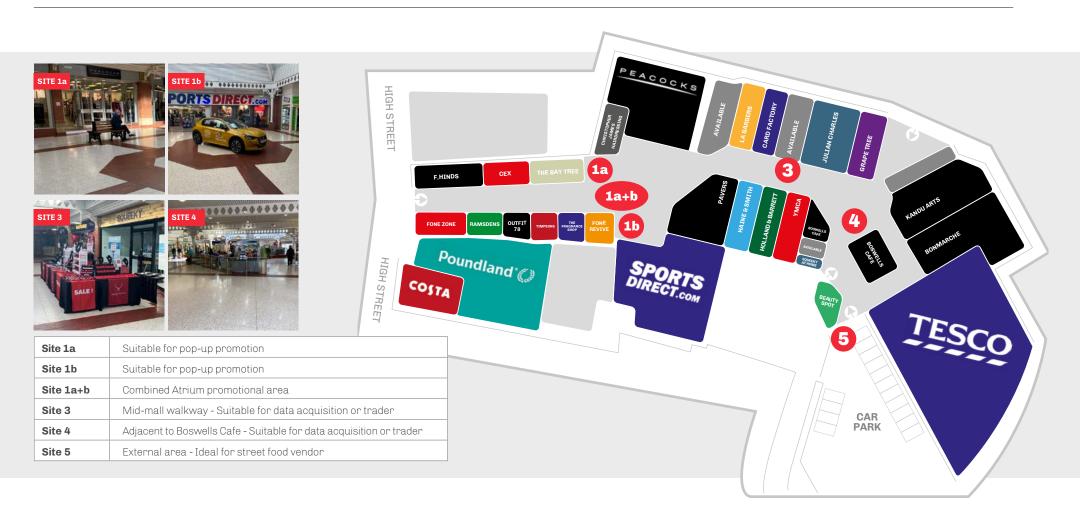

## Site Descriptions

To book a promotional space at Emery Gate Shopping Centre please get in touch. Call Access Point on **01704 544999**, email **emerygatesc@apuk.net** or visit **www.apuk.net** 

Access Point Ltd - 2A Albert Road - Southport - PR9 OLE. Copyright @ Access Point Ltd. Access Point Ltd assumes no responsibility or liability for errors or omissions in this document