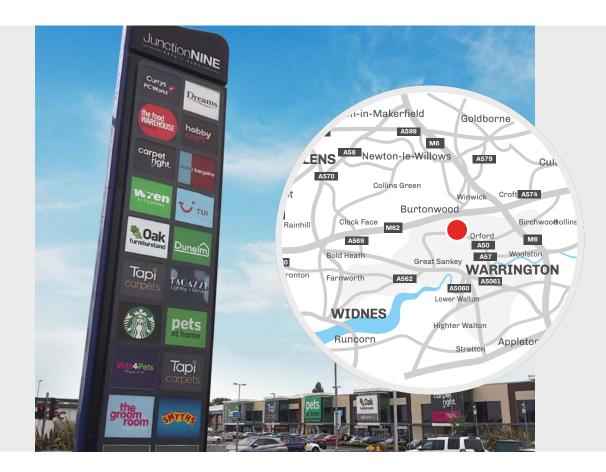

#### Winwick Road, Warrington, WA2 8TW.

JunctionNINE Retail Park is prominent on the A49 Winwick Road, close to junction 9 of the M62 motorway. The population of Warrington was estimated at 207,700, and is the largest town in the county of Cheshire.

With 963 free parking spaces and disabled bays conveniently situated in the centre of the shopping park, it couldn't be any easier to access all these great brands.

Anchor stores include Currys PC World, Thomson, Dunelm Mill and Pets at Home across 200,000 sqft of retail space.