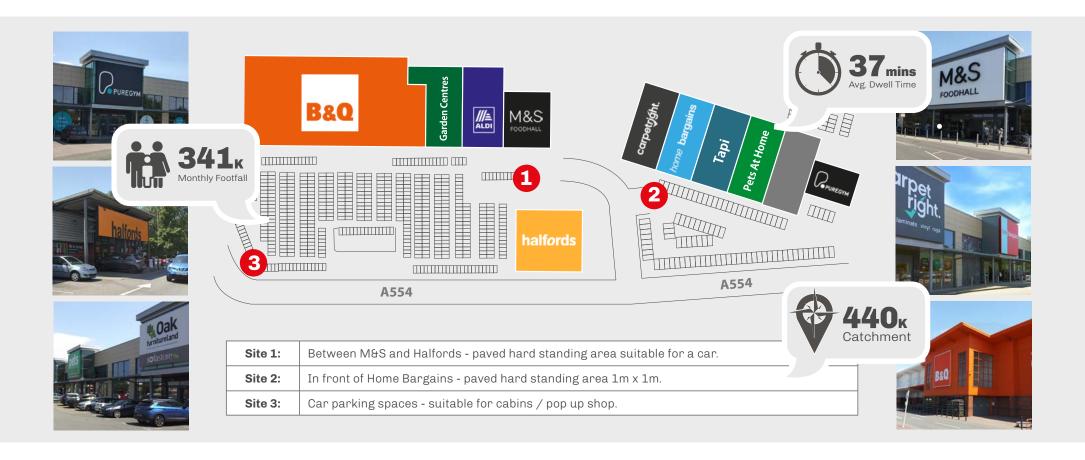

Wallasey Catchment Population: 439,853.

Key tenants include - Aldi, B&Q, Carpet Right, M&S Food, Home Bargains, Halfords, Oak Furniture Land and Pets At Home.

To book a promotional space at JunctionONE Retail Park call Access Point on **01704 544999**, email **JunctionONErp@apuk.net** or visit **www.apuk.net** 

## **Site** Descriptions

To book a promotional space at JunctionONE Retail Park call Access Point on **01704 544999**, **JunctionONErp@apuk.net** or visit **www.apuk.net**