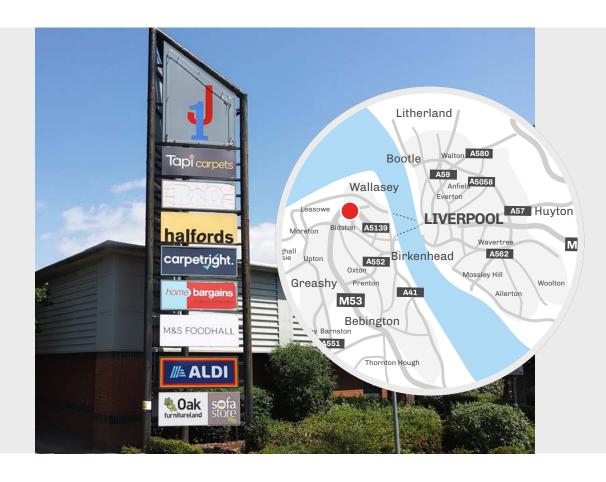

## JunctionONE Retail Park

## Bidston Moss, Wallasey, CH44 2HE

JunctionONE Retail Park is prominently located adjacent to junction 1 of the M53 motorway, which links to Liverpool and Wallasey Tunnel.

The scheme benefits from traffic flow along Bidston Link Road, with approximately 63,000 vehicles passing daily. With 963 car parking spaces, the retail park records 82,000 cars on-site each week.

Wallasey Catchment Population: 439,853.

Key tenants include - Aldi, B&Q, Carpet Right, M&S Food, Home Bargains, Halfords, Oak Furniture Land and Pets At Home.

To book a promotional space at JunctionONE Retail Park call Access Point on **01704 544999**, email **JunctionONErp@apuk.net** or visit **www.apuk.net** 