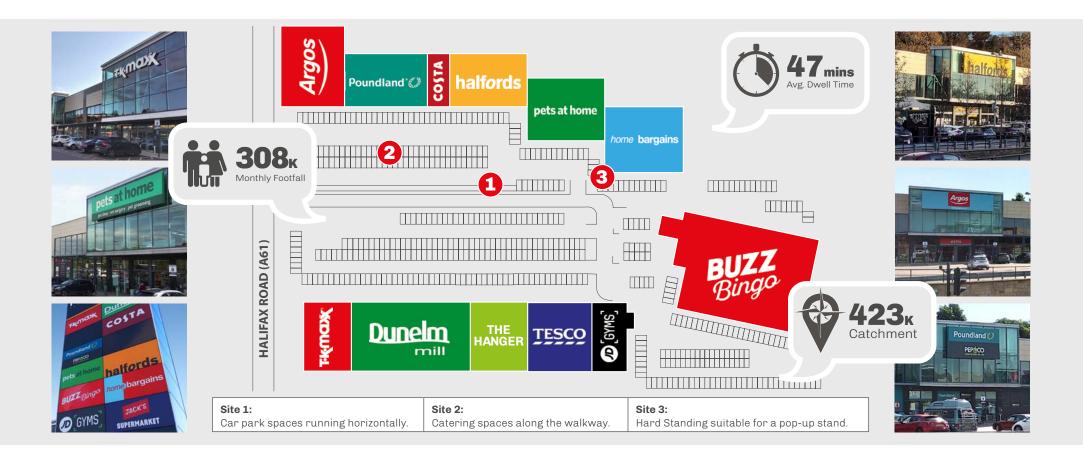

The scheme benefits from strong traffic flows with 26,000 vehicles passing by each day. With a location catchment in the Sheffield – Hillsborough area of 423,000 and 626 free car parking spaces this retail park offers a strong audience.

The scheme occupies both sides of the access road and provides external covered walkways for shoppers to walk between stores.

Key tenants include - TK Maxx, Pets At Home, Costa, Dunelm Mill, Poundland, Halfords and Home Bargains.

## Site Descriptions

To book a promotional space at Kilner Way Retail Park call Access Point on **01704 544999**, email **KilnerWayrp@apuk.net** or visit **www.apuk.net** 

Access Point Ltd - 2A Albert Road - Southport - PR9 OLE. Copyright © Access Point Ltd. Access Point Ltd assumes no responsibility or liability for errors or omissions in this document