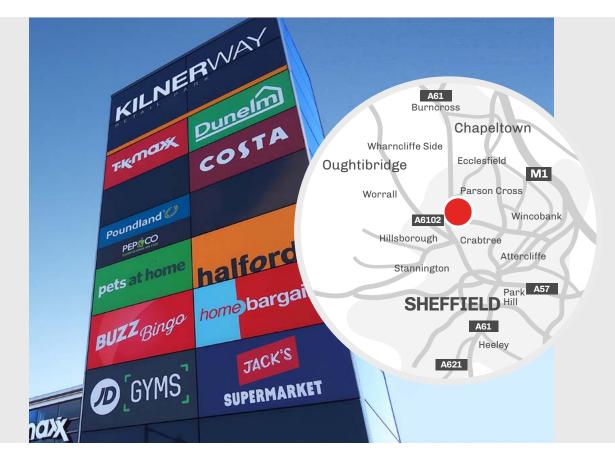

#### Kilner Way, Sheffield, S6 1NN.

Kilner Way Retail Park is located fronting the A61 Halifax Road, one of Sheffield's principle arterial routes leading to J34 of the M1 and the national motorway networks, approximately 3.8 miles south of Sheffield City Centre. Close to Sheffield Wednesday Football Stadium.

The scheme benefits from strong traffic flows with 26,000 vehicles passing by each day. With a location catchment in the Sheffield – Hillsborough area of 423,000 and 626 free car parking spaces this retail park offers a strong audience.