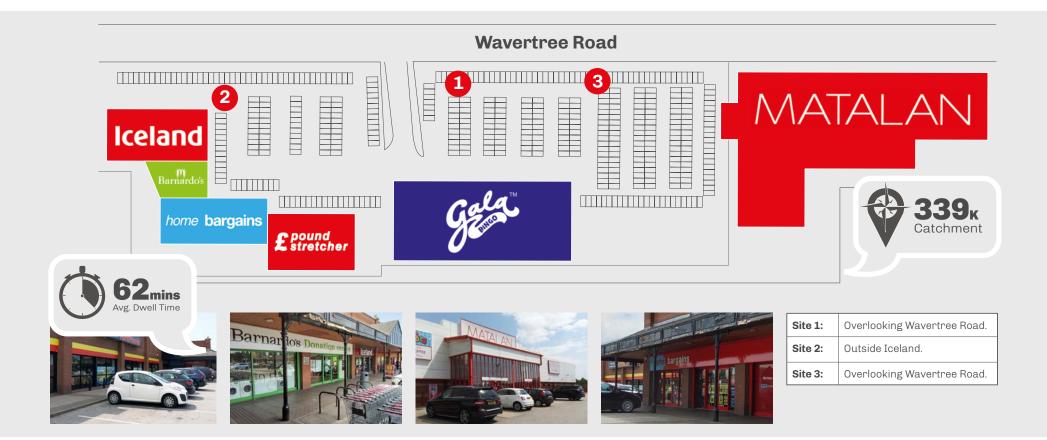

Wavertree Retail Park is located adjacent to Wavertree Shopping Centre and there is access to 355 free car parking spaces.

**Key tenants include** - Home Bargains, Iceland, Matalan, Pound Stretcher and Gala Bingo.

## **Site** Descriptions

To book a promotional space at Wavertree Retail Park call Access Point on **01704 544999**, email **Wavertreerp@apuk.net** or visit **www.apuk.net**