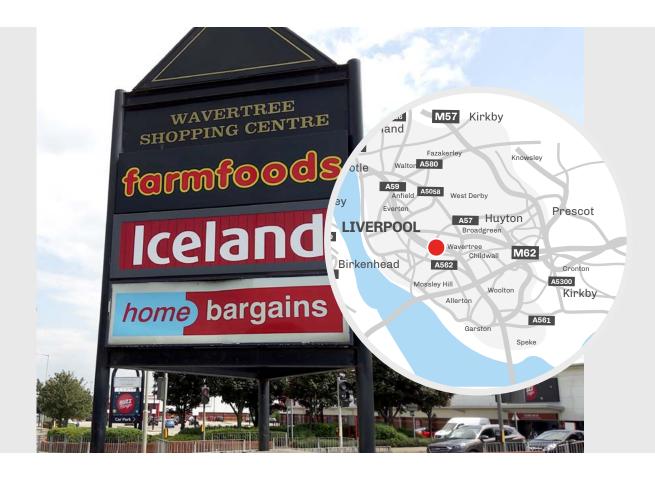

## MEDIA SHEET

Wavertree Road, Wavertree, Liverpool, L7 5LZ

Wavertree is an area of Liverpool approximately four miles to the south east of the city centre and has a catchment population of over 339,000.

Wavertree Retail Park is located adjacent to Wavertree Shopping Centre and there is access to 355 free car parking spaces.

**Key tenants include** - Home Bargains, Iceland, Matalan, Pound Stretcher and Gala Bingo.