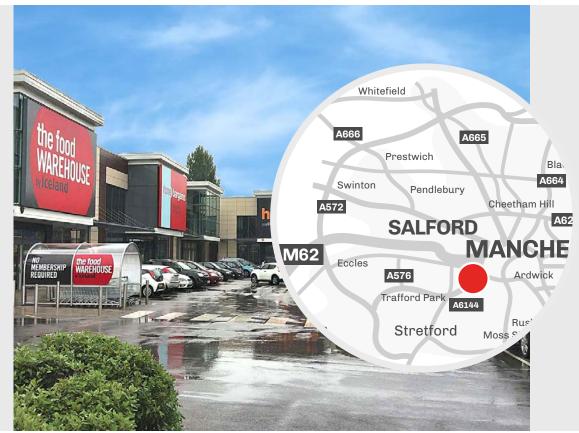

## White City Way, Stretford, Manchester M16 0RP.

White City Retail Park is situated in a highly prominent location fronting Chester Road (A56), one of Manchester's principal routes connecting Manchester City Centre and South Manchester.

Situated 2 miles from Manchester City Centre, the scheme benefits from strong traffic flows along Chester Road of approx. 40,359 cars per day. Situated in Trafford close to Manchester United Football Stadium this retail park is in a prime location.

The estimated shopping population of Manchester is 744,000 ranking the city 3rd of the PROMIS centres, which is above the average for the major cities. Manchester central catchment population (2012) is 2,040,198.