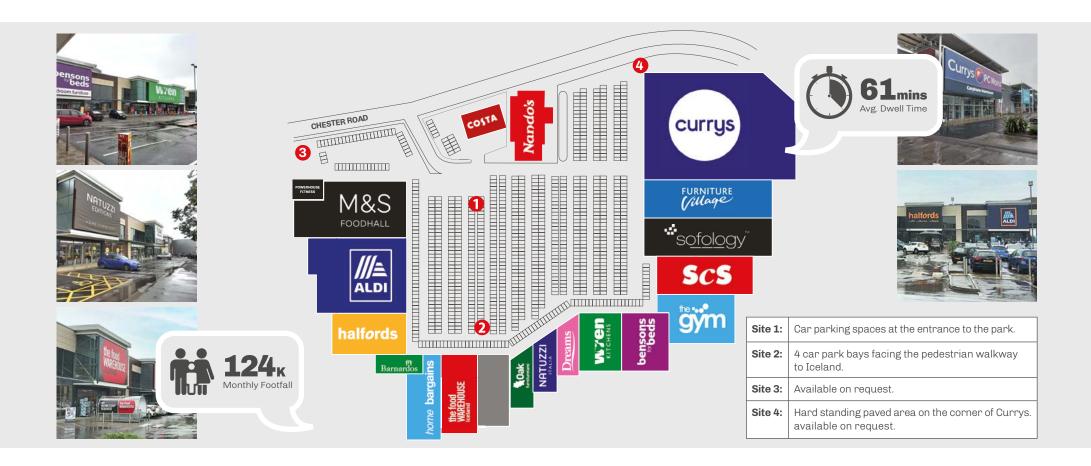

Key tenants include Currys/PC World, Iceland, Home Bargains, M&S Food, Halfords, Dreams, Costa, SCS, Wren Kitchens and Sofology.

To book a promotional space at White City Retail Park call Access Point on **01704 544999**, email **WhiteCityrp@apuk.net** or visit **www.apuk.net** 

## Site Descriptions

To book a promotional space at White City Retail Park call Access Point on **01704 544999**, email **WhiteCityrp@apuk.net** or visit **www.apuk.net** 

Access Point Ltd - 2A Albert Road - Southport - PR9 OLE. Copyright © Access Point Ltd. Access Point Ltd assumes no responsibility or liability for errors or omissions in this document