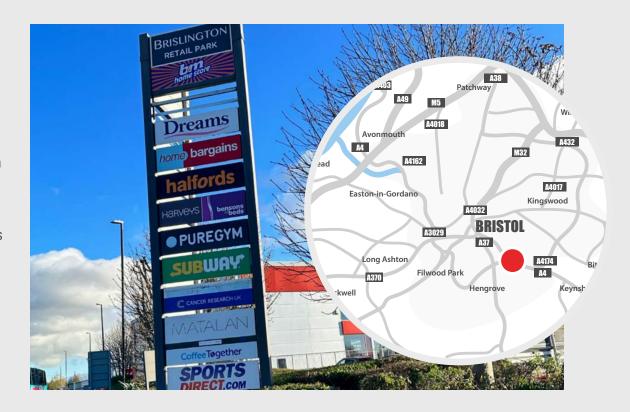

## **Brislington, Bristol, BS4 5NG**

Brislington Retail Park is located on Bath Road, less than three miles south-east of Bristol City Centre, and only ten miles from the City of Bath.

With over 400,000 shoppers residing within a 15 minute drive-time and an ABC1 profile of approximately 58%, it is an affluent, thriving retail park.

Brislington Retail Park, which boasts over 600 free parking spots, is made up of 12 units covering retail, food and leisure, with Sports Direct, Matalan, B&M, and Dreams serving as its anchor stores.

To book a promotional space at the Brislington Retail Park please get in touch. Call Access Point on **01704 544999**, email **brislingtonrp@apuk.net** or visit **www.apuk.net** 