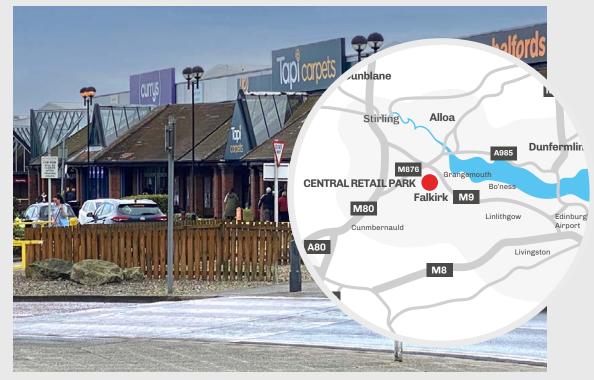

#### Grahams Road, Falkirk, Stirlingshire, FK1 1LW.

Located close to Falkirk town centre approximately 20 miles north east of Glasgow. Central Retail Park is one of Scotland's premier shopping and leisure parks attracting over 8 million shoppers per year.

Falkirk is the main town and administrative centre of the Falkirk council area, which has a total catchment area of over 111,019 and inholds the nearby towns of Grangemouth, Bo'ness, Denny, Camelon, Larbert and Stenhousemuir, and the cluster of Braes villages.