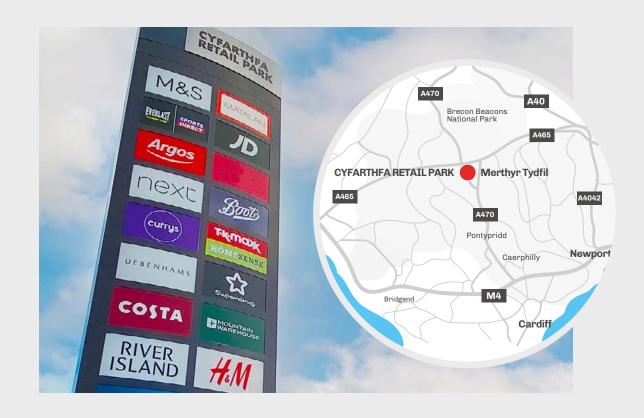

## MEDIA SHEET

Swansea Road, Merthyr Tydfil, CF48 1HY.

Close to the Brecon Beacons National Park, Cyfarthfa Shopping Park sits adjacent to the A470, a short distance from the town centre.

With a core catchment of over 89,243 living within the area, Cyfarthfa Shopping Park serves as the primary shopping destination for the catchment. About 38% of Merthyr Tydfil's population has an ABC1 profile.

Cyfarthfa Shopping Park provides a diverse retail experience with stores offering fashion, health & beauty, electronics, home & garden, and sport & leisure products, plus a choice of restaurants/cafés.

There are over 1,450 car parking spaces on-site. Anchor stores include B&Q, Matalan, M&S, Next and Boots.

To book a promotional space at the Cyfarthfa Shopping Park please get in touch. Call Access Point on **01704 544999**, email **cyfarthfasp@apuk.net** or visit **www.apuk.net** 