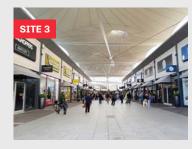

## **Site** Descriptions

Large open area in front of Cineworld between KFC & McDonald's. Suitable for street food vendors. A minimum of 1 weeks notice needs to be given to organise electricity at this position.