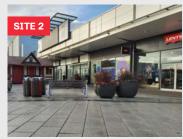

Large open site between McDonald's & Levis outlet. Suitable for food vendor/catering.

8m x 4m with power. Under cover site between Berghaus & Craghoppers outlet. Suitable for food vendor/ catering.

Unavailable.