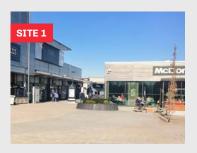

## **Site** Descriptions

Large open area in front of Cineworld between KFC & McDonald's. Suitable for street food vendors. A minimum of 1 weeks notice needs to be given to organise electricity at this position.