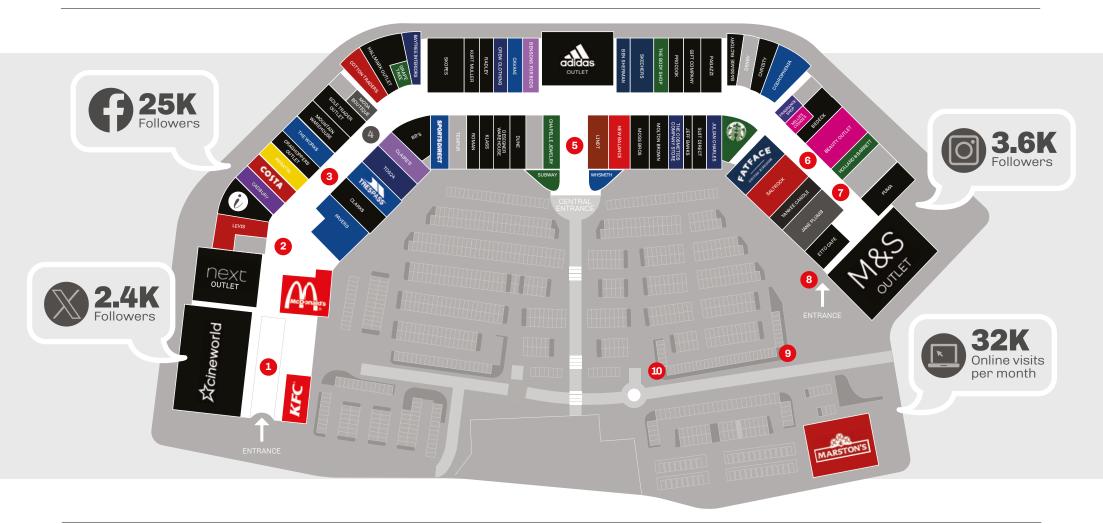

## Site Map

To book a promotional space at Dalton Park Shopping & Leisure please get in touch. Call Access Point on **01704 544999**, email **daltonpark@apuk.net** or visit **www.apuk.net** 

## **Site** Descriptions

Large open area in front of Cineworld between KFC & McDonald's. Suitable for street food vendors. A minimum of 1 weeks notice needs to be given to organise electricity at this position.

Large open site between McDonald's & Levis outlet. Suitable for food vendor/catering.

8m x 4m with power. Under cover site between Berghaus & Craghoppers outlet. Suitable for food vendor/ catering.

Unavailable.

Main entrance between Subway and WHSmith with power. Perfect for 2 x car promotions.

8m x 4m with power. Under cover site in front of Beauty Outlet. Ideal location for car promotions.

8m x 4m with power. Under cover site in front of Jane Plum opposite M&S Outlet. Ideal location for mobile trailers.

Open hard standing area in front of M&S/East entrance, ideal for experiential or larger promotions.

Image Capture: Aug2018 ©2023 Google
Car Park area ideal for kiosk opportunity.

Image Capture: July2022 ©2023 Google Car Park area ideal for kiosk opportunity.