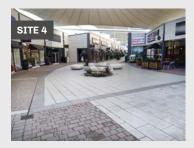

Large open site between McDonald's & Levis outlet. Suitable for food vendor/catering.

8m x 4m with power. Under cover site between Berghaus & Craghoppers outlet. Suitable for food vendor/ catering.

Unavailable.