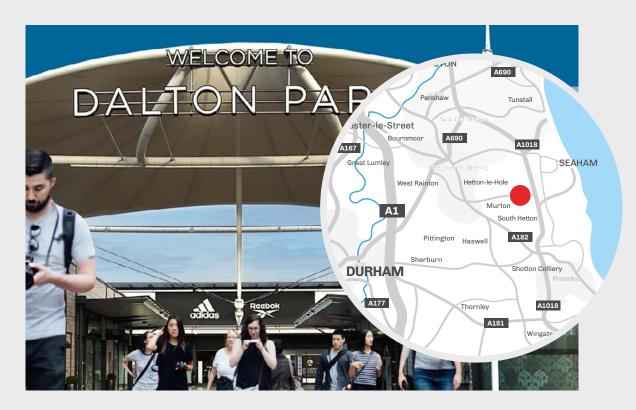

#### Church Street, Murton, Seaham, SR7 9HU.

Dalton Park is the biggest Outlet Shopping Centre in the North East and boasts more than 70 national and international brands. The centre also has a vibrant food and leisure offer comprising 11 cafés, pubs and restaurants and a 7 screen cinema with 73% of cinema goers shopping in the outlets.

Situated in 55 acres of parkland this established venue has a catchment of 1.2m people within a 30 minute journey and is easily accessible from the nearby cities of Durham, Newcastle, Sunderland and Middlesbrough. The local suburbs are covered by a bus service to the centre. There are 1650 car park spaces.