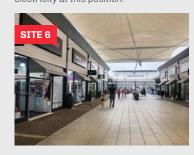

Main entrance between Subway and WHSmith with power. Perfect for 2 x car promotions.

8m x 4m with power. Under cover site in front of Beauty Outlet. Ideal location for car promotions.

8m x 4m with power. Under cover site in front of Jane Plum opposite M&S Outlet. Ideal location for mobile trailers.