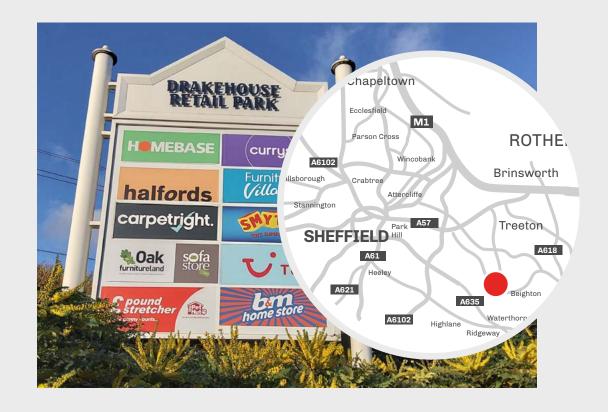

## Drakehouse Retail Park

## Drake House Way, Sheffield, S20 7JJ

Drakehouse Retail Park is situated to the south east of the city of Sheffield and has c. 400,000 residents within a 20 minute drive.

The retail park can be reached by tram and bus, with stops just 5 minutes away and is close to the M1 and M18, with 750 car parking spaces for those travelling by car.

Drakehouse Retail Park consists of 19 units covering retail & food and drink and is anchored by Homebase, Smyths, B&M and Sports Direct.

To book a promotional space at Drakehouse Retail Park please get in touch Call Access Point on **01704 544999**, email **hello@apuk.net** or visit **www.apuk.net** 