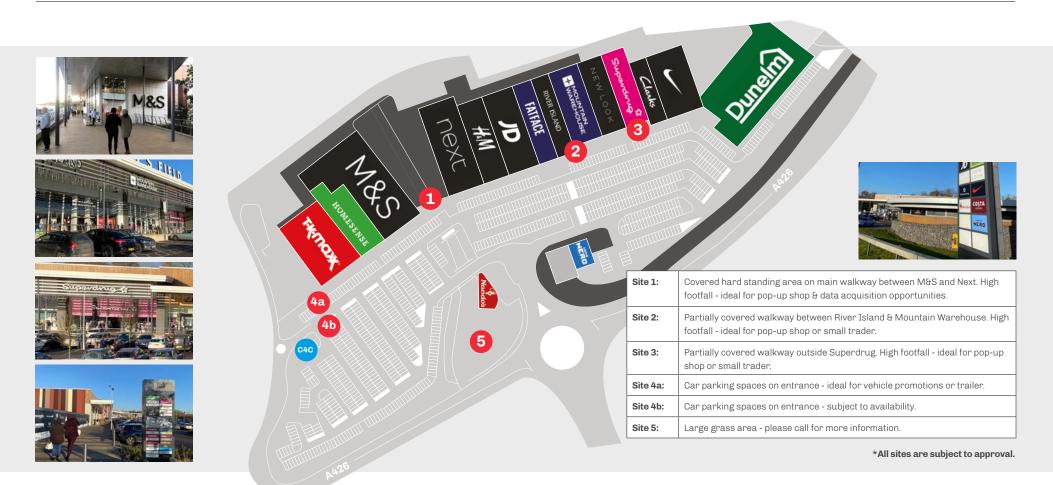

Anchor stores include M&S, Next, Nike, TK Maxx and H&M.

To book a promotional space at the Elliott's Field Shopping Park please get in touch. Call Access Point on **01704 544999**, email **elliottsfieldsp@apuk.net** or visit **www.apuk.net** 

## **Site** Descriptions

To book a promotional space at the Elliott's Field Shopping Park please get in touch. Call Access Point on **01704 544999**, email **elliottsfieldsp@apuk.net** or visit **www.apuk.net**