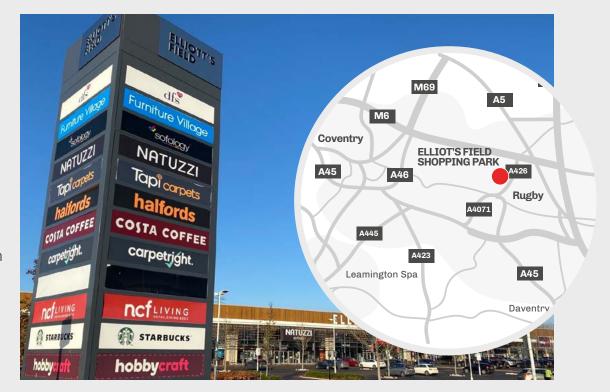

## MEDIA SHEET

Rugby, Warwickshire, CV21 1SR.

With an ABC1 profile of 57%, Elliott's Field Shopping Park is located in a prominent position 0.5 miles north of Rugby town centre and is the dominant out of town shopping destination.

With a core catchment of 95,925 people in the area, the shopping park offers a variety of options, including fashion and beauty, food and drink, home goods, and accessories. Approximately 1,100 parking spaces are available on-site.