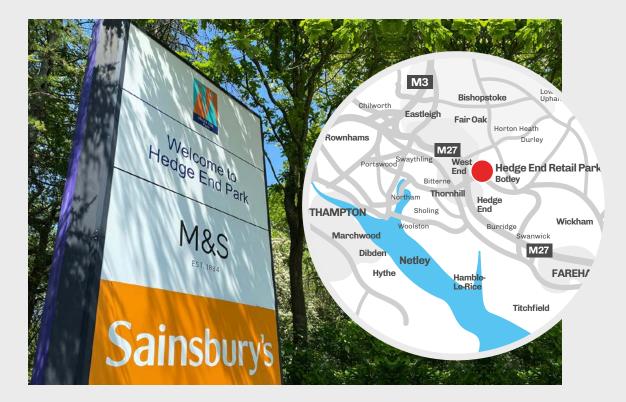

# Hedge End Park

#### Tolbar Way, Southampton, Hampshire, SO30 2UH.

With an ABC1 profile of nearly 60%, Hedge End Park is located in a prominent position 4 miles east of Southampton city centre in the district of Eastleigh.

Because of its easy access to the M27, Eastleigh is rapidly expanding, with approximately 35,000 people living in the shopping catchment area.

This shopping park comprises of M&S, including M&S foodhall, and cafe, as well as a Sainsbury's superstore. Within Sainsbury's you will find a digital Argos store, Lloyds Pharmacy, Specsavers and a cafe all under one roof.

Hedge End Park has over 1200 free parking spaces and sits adjacent to Hedge End Retail Park, which features a range of shops including, fashion, homeware, furniture, and food and beverage establishments.