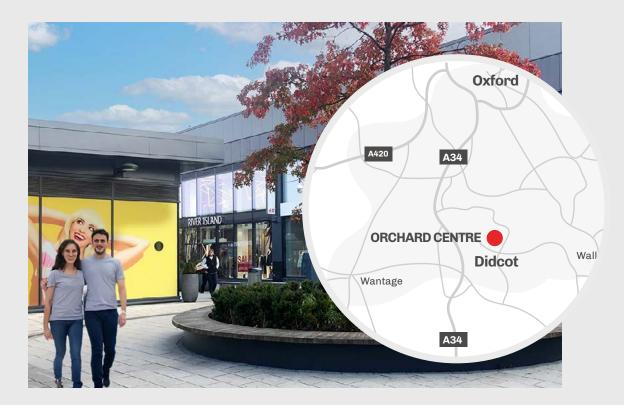

## MEDIA SHEET 20 Station Road, Didcot, Oxon, OX117LL.

With an ABC1 profile of 66%, Didcot is strategically located in between Oxford, Reading and Newbury with a core catchment of over 44,883 people.

The Orchard Centre is the main retail destination in the town with 875 on-site parking spaces and offers a diverse shopping experience with stores across fashion, homeware, food & drink and much more.