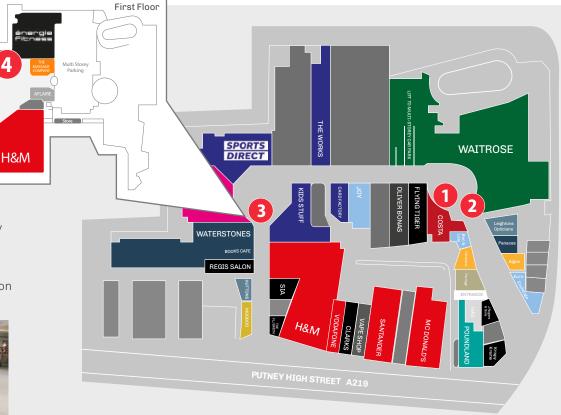

## **Site** Descriptions

**Site 1 -** Waitrose Atrium: 3m diameter circular space. Power: 4 x 13 amp sockets. Hard standing area, a prime promotional space ideal for experiential promotions.

Site 2 - Waitrose Wall:  $3m (L) \times 2m (W) \times 2m (H)$  against the wall space. Power: Facing wall left side  $4 \times 13$  amp sockets, facing wall right side  $3 \times 13$ amp sockets. A great location for a traditional pop-up banner with kiosk stand.

**Site 3 -** Escalator Wall: 3m (L) x 2m (W) x 2m (H). Power: 4 x 13 amp sockets. This space is perfect to accommodate a licenced kiosk serving F&B products.

**Site 4 -** First Floor Atrium: 3m diameter circular space. Power: 2 x 13 amp sockets. An ideal location to set up a destination kiosk for services such as dry cleaning, watch/shoe repair, with additional services including mobile phone charging or lockers.