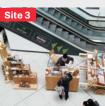

**Site 3 -** Escalator Wall: 3m (L) x 2m (W) x 2m (H). Power: 4 x 13 amp sockets. This space is perfect to accommodate a licenced kiosk serving F&B products.

**Site 4 -** First Floor Atrium: 3m diameter circular space. Power: 2 x 13 amp sockets. An ideal location to set up a destination kiosk for services such as dry cleaning, watch/shoe repair, with additional services including mobile phone charging or lockers.