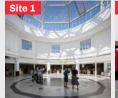

## **Site** Descriptions

**Site 1 -** Waitrose Atrium: 3m diameter circular space. Power: 4 x 13 amp sockets. Hard standing area, a prime promotional space ideal for experiential promotions.

Site 2 - Waitrose Wall:  $3m (L) \times 2m (W) \times 2m (H)$  against the wall space. Power: Facing wall left side  $4 \times 13$  amp sockets, facing wall right side  $3 \times 13$ amp sockets. A great location for a traditional pop-up banner with kiosk stand.