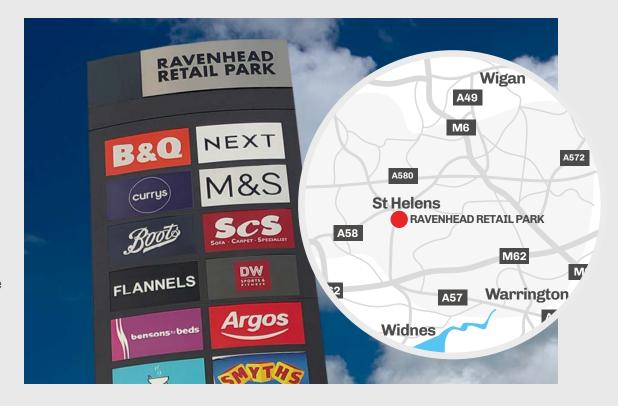

## MEDIA SHEET

Milverny Way, St Helens, WA9 1JF.

Ravenhead is a well established retail park located on Milverny Way in the centre of St Helens boasting over 1,350 free parking spaces.

With a core catchment of more than 154,212 people residing in the surrounding area, Ravenhead Retail Park offers a variety of options, including fashion and cosmetics, home goods & electricals, and a range of cafe and restaurants.

Anchor stores include B&Q, Next, M&S, Boots and Currys.

To book a promotional space at the Ravenhead Retail Park please get in touch. Call Access Point on **01704 544999**, email **ravenheadrp@apuk.net** or visit **www.apuk.net** 