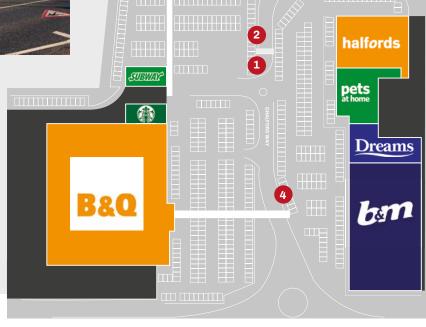

Consisting of 10 units and benefiting from 649 car parking spaces, this retail park is anchored by B&Q, Currys, Halfords and B&M.

To book a promotional space at Solihull Retail Park please get in touch. Call Access Point on **01704 544999**, email **solihullrp@apuk.net** or visit **www.apuk.net** 

## **Site** Descriptions

| Site 1: | 3 car parking bays suitable for car promotions with wheel based flags.       |
|---------|------------------------------------------------------------------------------|
| Site 2: | 3 car parking bays suitable for car promotions with wheel based flags.       |
| Site 3: | Paved hardstanding area suitable for CA's including gazebos.                 |
| Site 4: | Car parking bays suitable for short term trailer activity, cars and gazebos. |