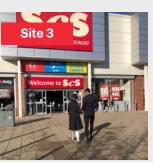

## **Site** Descriptions

| Site 1: | 3 car parking bays suitable for car promotions with wheel based flags.       |
|---------|------------------------------------------------------------------------------|
| Site 2: | 3 car parking bays suitable for car promotions with wheel based flags.       |
| Site 3: | Paved hardstanding area suitable for CA's including gazebos.                 |
| Site 4: | Car parking bays suitable for short term trailer activity, cars and gazebos. |