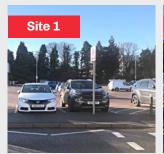

## **Site** Descriptions

| Site 1: | 3 car parking bays suitable for car promotions with wheel based flags.       |
|---------|------------------------------------------------------------------------------|
| Site 2: | 3 car parking bays suitable for car promotions with wheel based flags.       |
| Site 3: | Paved hardstanding area suitable for CA's including gazebos.                 |
| Site 4: | Car parking bays suitable for short term trailer activity, cars and gazebos. |