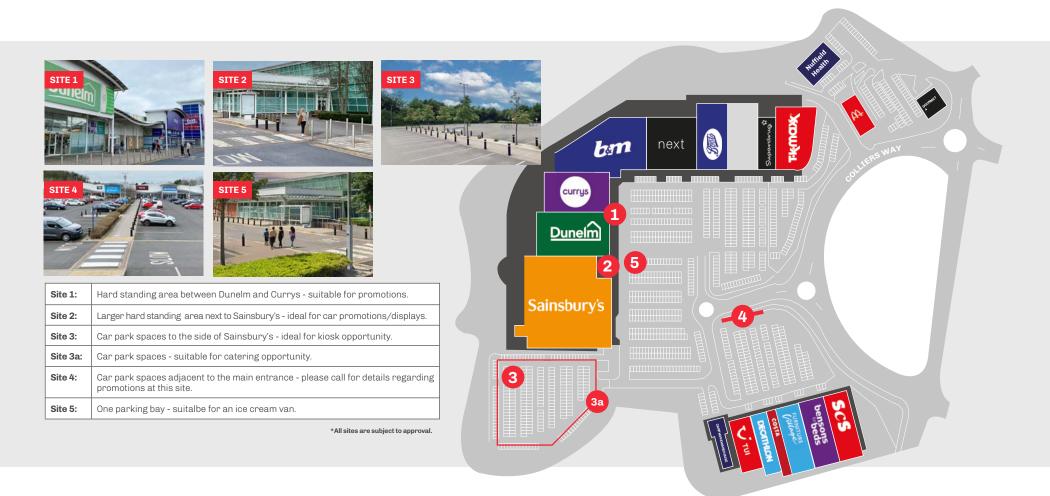

## Site Descriptions

To book a promotional space at the Telford Forge Shopping Park please get in touch. Call Access Point on **01704 544999**, email **telfordforgesp@apuk.net** or visit **www.apuk.net** 