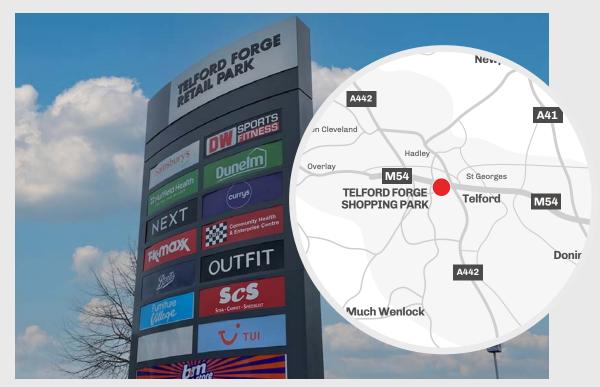

## Telford Forge Shopping Park

## MEDIA SHEET Colliers Way, Telford, Shropshire, TF3 4AG.

With an ABC1 profile of 46%, Telford Shopping Park is located in a prominent position to the west of Telford town centre and is the dominant out of town shopping destination in the area.

With a core catchment of more than 141,442 living in the Telford area, the shopping park offers a variety of options, including fashion and beauty, food and drink, home goods, and accessories. Over 1,319 free parking spaces are available on-site.