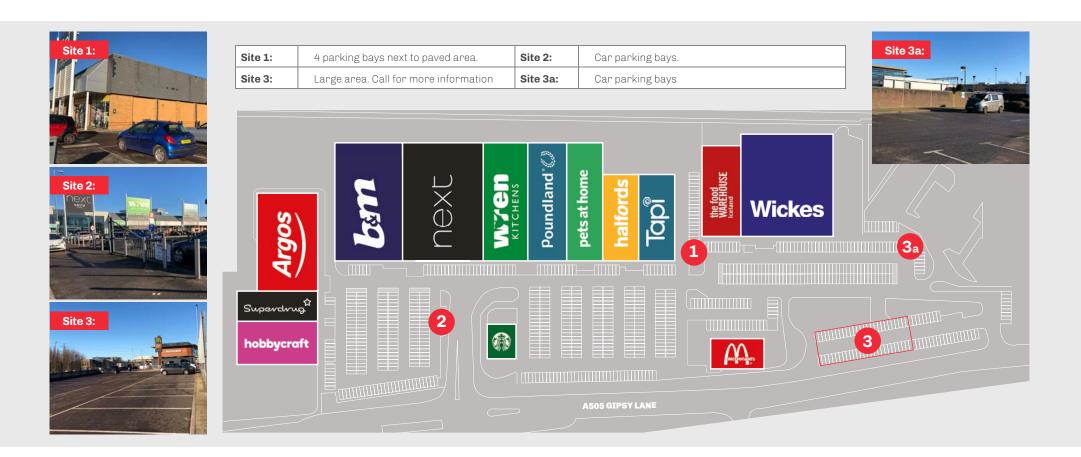

## **Site** Descriptions

To book a promotional space at Luton Retail Park please get in touch. Call Access Point on **01704 544999**, email **lutonrp@apuk.net** or visit **www.apuk.net**