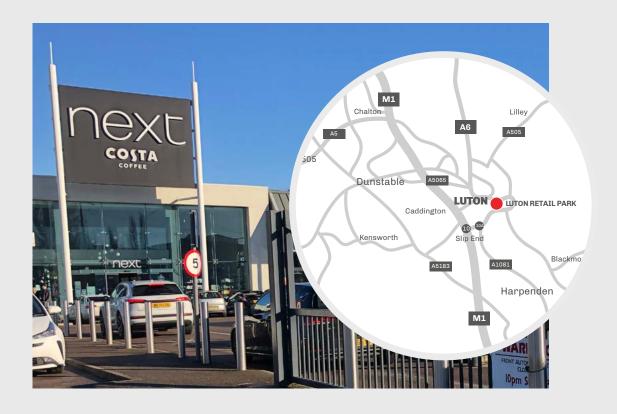

## Luton Retail Park, Gipsy Lane, Luton, LU1 3JH

Luton Retail Park is the dominant out of town scheme which also services the surrounding towns of Hitchin, Harpenden, Redbourn and the outlying areas of St Albans. Luton Retail Park is situated 0.5 miles to the south of Luton town centre on the A505 (Gipsy Lane). The venue is easily accessible from Junction 10 of the M1 via the dual carriageway A1081 (Airport Way).

The retail park has a principle catchment of 490,000 within a 20 minute drive and a catchment profile of 28.23% AB (higher than the GB average) and home ownership above GB average at 72.15%.

The site is anchored by Argos, B&M, Next and Wickes and benefits from 691 car parking spaces.