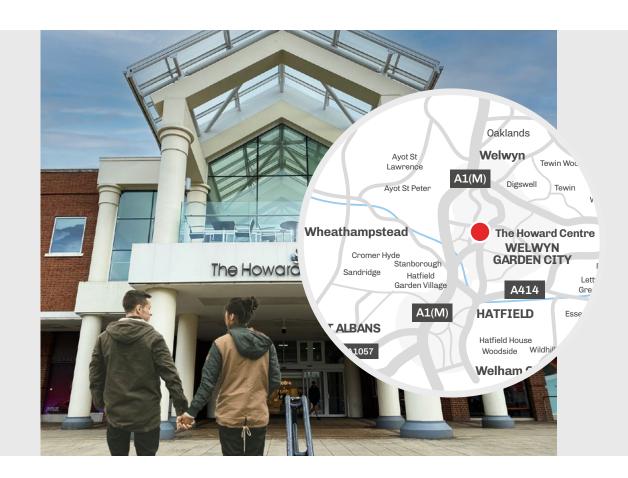

#### Howardsgate, Welwyn Garden City, AL8 6HA

Welwyn Garden City is an attractive New Town located in the county of Hertfordshire in the east of England. The Howard Centre commands a shopping catchment area of 200,000 people.

The centre offers 240,000 square feet of high-quality retail space, accommodating 58 units under one roof. The centre's north-west entrance is directly next to the railway and bus station, making it easily accessible and contributing to the 8 million annual visitors. As a result, this centre is truly at the heart of the community.