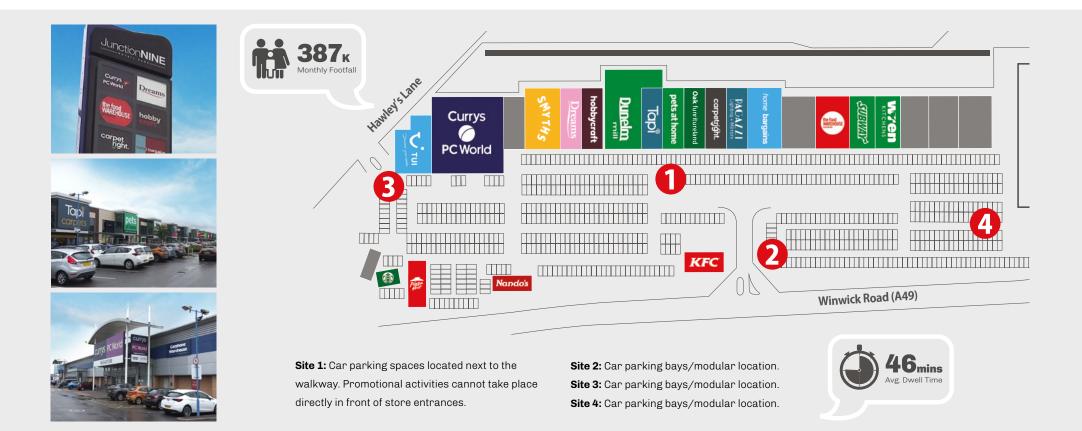

## Site Descriptions

With 963 free parking spaces and disabled bays conveniently situated in the centre of the shopping park, it couldn't be any easier to access all these great brands.

Anchor stores include Currys PC World, Thomson, Dunelm Mill and Pets at Home across 200,000 sqft of retail space.