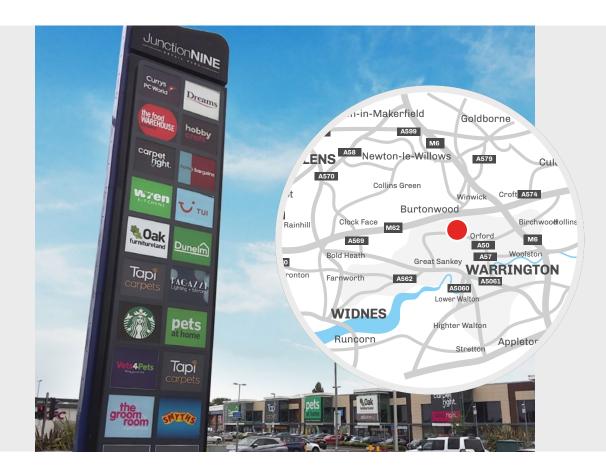

#### Winwick Road, Warrington, WA2 8TW.

JunctionNINE Retail Park is prominent on the A49 Winwick Road, close to junction 9 of the M62 motorway. The population of Warrington was estimated at 207,700, and is the largest town in the county of Cheshire.

With 963 free parking spaces and disabled bays conveniently situated in the centre of the shopping park, it couldn't be any easier to access all these great brands.

Anchor stores include Currys PC World, Thomson, Dunelm Mill and Pets at Home across 200,000 sqft of retail space.