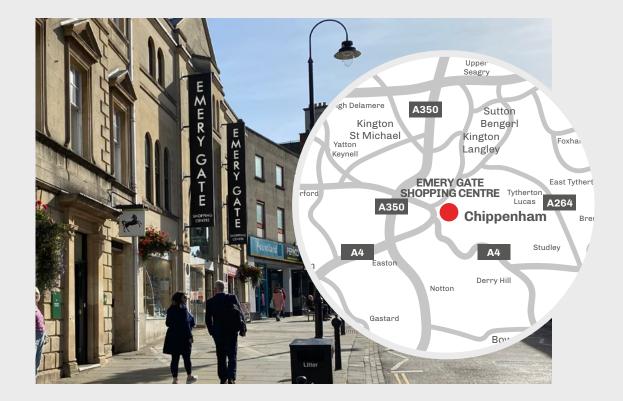

## Chippenham, Wiltshire, SN15 3JP

Emery Gate is Chippenham's primary shopping centre and is perfectly positioned on the main high street in the heart of Chippenham town centre.

Chippenham has a population of approximately 45,000, with over 3.4 million visitors to the area annually.

In addition to easy access from bus and train terminals, the rear of the shopping centre also offers access to a council-run upper and lower parking lot.

Anchored by Sports Direct, Poundland, Peacocks and Costa Coffee.