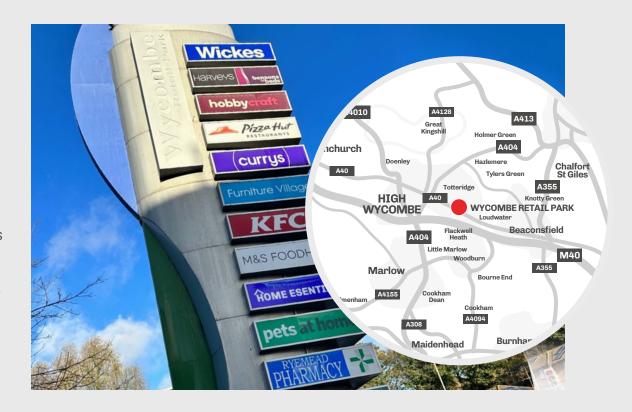

## Wycombe Retail Park

## Ryemead Way, High Wycombe, HP11 1FY

Wycombe Retail Park is situated on the main East – West arterial route of London Road (A40), 1½ miles from the Town Centre.

With over 100,000 shoppers residing within a 15 minute drive-time and an ABC1 profile of approximately 32%, it is an affluent, thriving retail park.

With over 200 free parking spaces, Wycombe Retail Park is made up of 13 units covering retail, food and leisure, with Wickes, M&S, Currys, and Argos serving as its anchor stores.

To book a promotional space at the Wycombe Retail Park please get in touch. Call Access Point on **01704 544999**, email **wycomberp@apuk.net** or visit **www.apuk.net** 