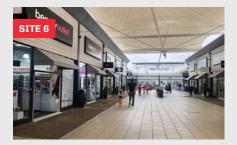

Main walkway near Adidas Outlet and the Lindt store. Perfect for 2 x car product placement.

8m x 4m with power. Under cover site in front of Beauty Outlet. Ideal location for car promotions.

8m x 4m with power. Under cover site in front of Tommy Hilfiger opposite M&S Outlet. Ideal location for mobile trailers.