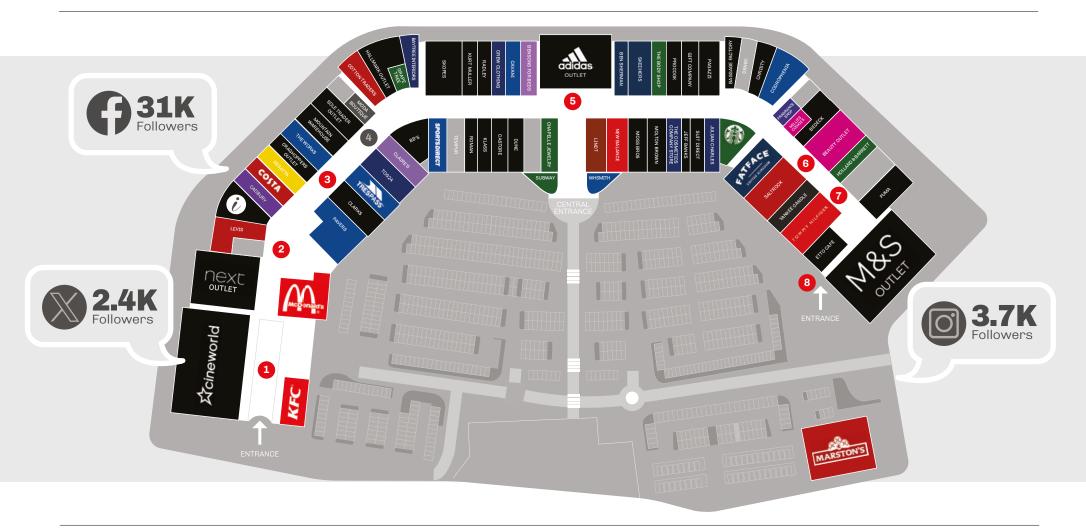

# Site Map

To book a promotional space at Dalton Park Shopping & Leisure please get in touch. Call Access Point on **01704 544999**, email **daltonpark@apuk.net** or visit **www.apuk.net** 