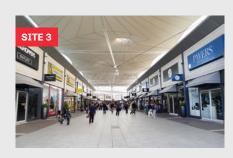

Large open site between McDonald's & Levis outlet. Suitable for food vendor/catering.

8m x 4m with power. Under cover site between Clarks & Craghoppers outlet. Suitable for food vendor/catering.

Unavailable.