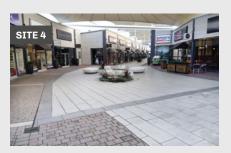

Large open site between McDonald's & Levis outlet. Suitable for food vendor/catering.

8m x 4m with power. Under cover site between Clarks & Craghoppers outlet. Suitable for food vendor/catering.

Unavailable.