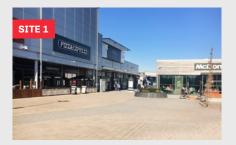

## Site Descriptions

Large open area in front of Cineworld between KFC & McDonald's. Suitable for street food vendors. A minimum of 1 weeks notice needs to be given to organise electricity at this position.