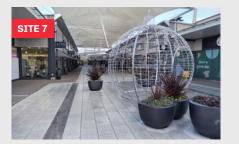

Large open site between McDonald's & Levis outlet. Suitable for food vendor/catering.

8m x 4m with power. Under cover site between Clarks & Craghoppers outlet. Suitable for food vendor/catering.

Unavailable.