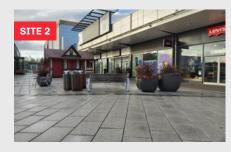

Large open site between McDonald's & Levis outlet. Suitable for food vendor/catering.

8m x 4m with power. Under cover site between Clarks & Craghoppers outlet. Suitable for food vendor/catering.

Unavailable.