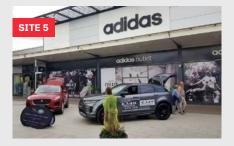

Main walkway near Adidas Outlet and the Lindt store. Perfect for 2 x car product placement.

8m x 4m with power. Under cover site in front of Beauty Outlet. Ideal location for car promotions.

8m x 4m with power. Under cover site in front of Tommy Hilfiger opposite M&S Outlet. Ideal location for mobile trailers.